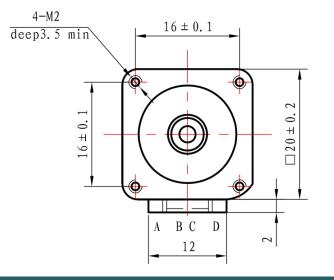

## DRAWING

The special feature of this motor is the hollow shaft, which makes it possible to transport e.g. a compressed air or liquid line, power supply or even light through the shaft.

| MAIN FEATURES        |                                                   |
|----------------------|---------------------------------------------------|
| Double Shaft         | Ø 5 x 5.5 mm, Ø 5 x 7 mm                          |
| Interface connection | 6 pin JST socket                                  |
| Dimensions           | 20 x 22 x 30 mm                                   |
| Items delivered      | NEMA8 hollow shaft step-<br>per, connection cable |