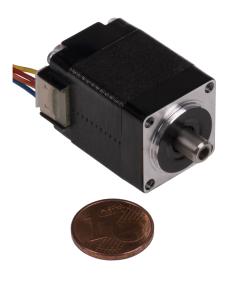

## NEMA8 STEPPER MOTOR WITH HOLLOW SHAFT

NEMA08-05HS

Our NEMA 8 series are very small high torque stepper motors that can reach speeds of up to 3000 rpm.

These motors are often used in the model making and maker scene as well as in the industrial environment (Positioning of optics, dosing pumps, interlocks, etc.).

The special feature of this motor is the hollow shaft, which makes it possible to transport e.g. a compressed air or liquid line, power supply or even light through the shaft.

| MAIN FEATURES        |                                                   |
|----------------------|---------------------------------------------------|
| Double Shaft         | Ø 5 x 5.5 mm, Ø 5 x 7 mm                          |
| Interface connection | 6 pin JST socket                                  |
| Dimensions           | 20 x 22 x 30 mm                                   |
| Items delivered      | NEMA8 hollow shaft step-<br>per, connection cable |