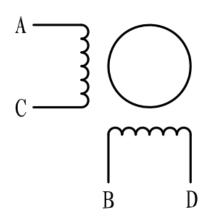

|
| F | Phase Resistance           | 6.5 Ω                 |
| F | Phase inductivity          | 1.7 mH                |
| I | solation resistance        | 100 MΩ min. @500 V DC |
| I | solation class             | B (130 °C)            |
| F | Rotational inertia         | 2 g·cm <sup>2</sup>   |
| [ | Detent torque              | 2 mNm                 |
| ( | Operating temperature      | -10 °C - 50 °C        |
|   |                            |                       |

| FURTHER DETAILS    |               |
|--------------------|---------------|
| Article No.        | NEMA08-05HS   |
| EAN:               | 4250236821702 |
| Customs Tariff No. | 8501109990    |

Published: 23.07.2021

www.joy-it.net SIMAC Electronics GmbH, Pascalstr. 8, 47506 Neukirchen-Vluyn



## DRAWING





## WIRING