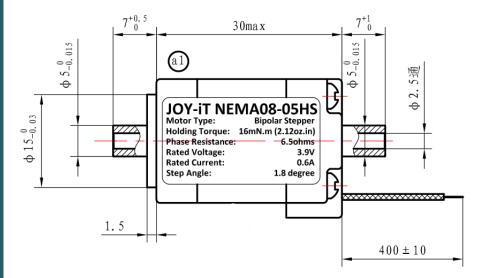

## DRAWING

|   | PERFORMANCE SPECIFICATIONS |                       |
|---|----------------------------|-----------------------|
| ł | Holding torque             | 16 mNm                |
| F | Rated Voltage              | 3.9 V                 |
| F | Rated Current              | 0.6 A                 |
|   | Step Angle                 | 1.8° ±5%              |
| 1 | No. of Phases              | 2                     |
| F | Phase Resistance           | 6.5 Ω                 |
| F | Phase inductivity          | 1.7 mH                |
| I | solation resistance        | 100 MΩ min. @500 V DC |
| I | solation class             | B (130 °C)            |
| F | Rotational inertia         | 2 g·cm <sup>2</sup>   |
| [ | Detent torque              | 2 mNm                 |
| ( | Operating temperature      | -10 °C - 50 °C        |
|   |                            |                       |

The special feature of this motor is the hollow shaft, which makes it possible to transport e.g. a compressed air or liquid line, power supply or even light through the shaft.

| MAIN FEATURES        |                                                   |
|----------------------|---------------------------------------------------|
| Double Shaft         | Ø 5 x 5.5 mm, Ø 5 x 7 mm                          |
| Interface connection | 6 pin JST socket                                  |
| Dimensions           | 20 x 22 x 30 mm                                   |
| Items delivered      | NEMA8 hollow shaft step-<br>per, connection cable |