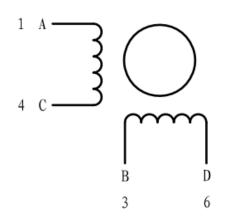

## WIRING

| MAIN FEATURES        |                                                 |
|----------------------|-------------------------------------------------|
| Shaft                | Ø 5 x 19 mm (4.5 mm flat<br>spot)               |
| Interface connection | 6 JST pin connector                             |
| Dimensions           | 43 x 43 x 75 mm                                 |
| Items delivered      | NEMA17 planetary gear stepper, connection cable |