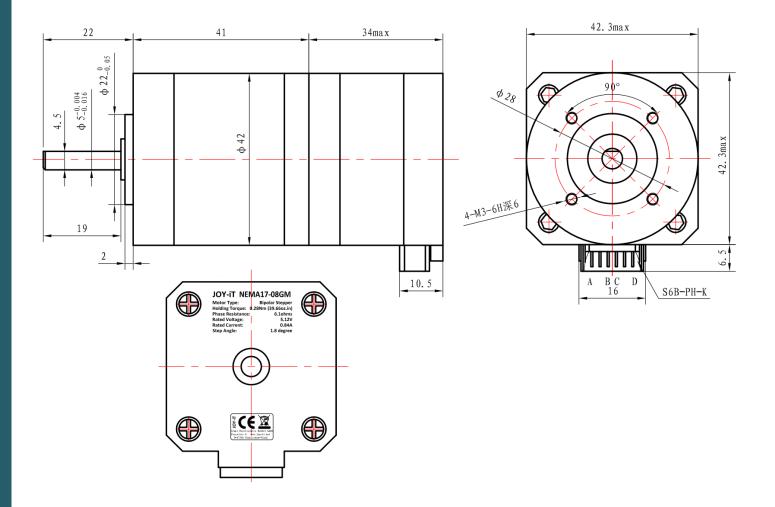

## DRAWING

| MAIN FEATURES        |                                                 |
|----------------------|-------------------------------------------------|
| Shaft                | Ø 5 x 19 mm (4.5 mm flat<br>spot)               |
| Interface connection | 6 JST pin connector                             |
| Dimensions           | 43 x 43 x 75 mm                                 |
| Items delivered      | NEMA17 planetary gear stepper, connection cable |