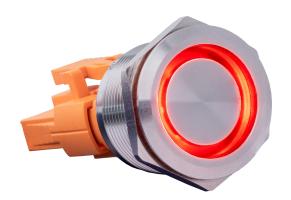

# **BUTTON-22A-M-RD**

Momentary steel microswitch button with red LED light

Our momentary steel push button convinces with high-quality materials, protection classes and ergonomics. It is made of stainless steel and meets the protection classes IP67 (dust and water), IK10 (impact) and PA66 (flame). The protection classes, the wide temperature range and the durability make our steel push button suitable for many applications. The steel push button has a bright LED ring (red). Due to the concave design of the surface, there are no sharp edges. The connecting cables and the sockets have different colours and shapes, so that confusion of the push button variants (22A / 22B / 22C) is impossible.