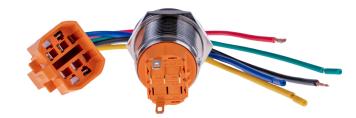

# **BUTTON-22A-M-RD**

Momentary steel microswitch button with red LED light

Our momentary steel push button convinces with high-quality materials, protection classes and ergonomics. It is made of stainless steel and meets the protection classes IP67 (dust and water), IK10 (impact) and PA66 (flame). The protection classes, the wide temperature range and the durability make our steel push button suitable for many applications. The steel push button has a bright LED ring (red). Due to the concave design of the surface, there are no sharp edges. The connecting cables and the sockets have different colours and shapes, so that confusion of the push button variants (22A / 22B / 22C) is impossible.

The necessary connection cables, socket, sealing ring and nut are already included in the scope of delivery.

Published: 17.12.2021