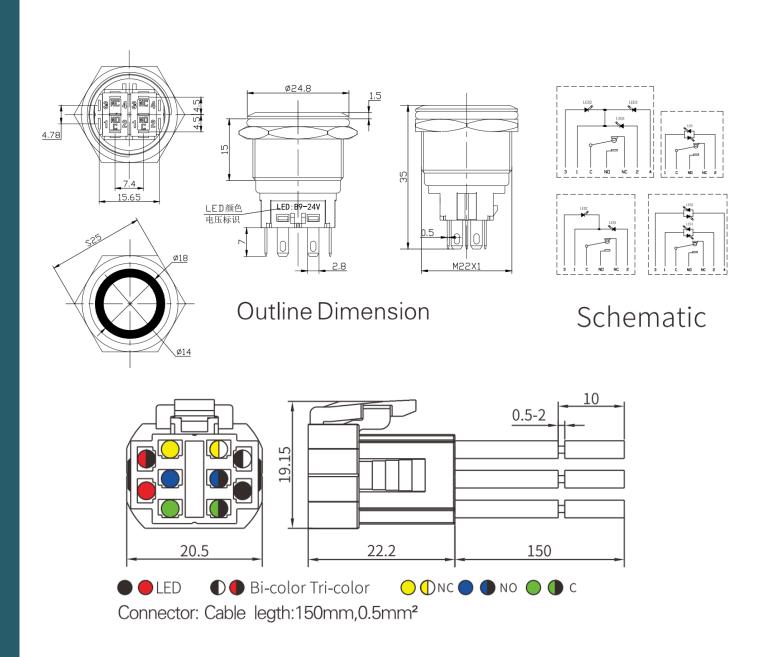

#### MAIN FEATURES

| MAINTEATORES                |                          |
|-----------------------------|--------------------------|
| Switch current              | 3 A                      |
| Key and shell material      | Stainless steel          |
| Contact material            | Silver                   |
| Pins material               | H65 gold-plated          |
| Key depth                   | 3.1 mm                   |
| Operation mode              | momentary                |
| Protection level            | IP67 and IK10            |
| Special feature             | high-luminous LED (red)  |
| Dimensions of mounting hole | Ø 22,2 x ≤12 mm          |
| Overall dimensions          | Ø 25 x 35 mm             |
| Items delivered             | Button, 5x 150 mm cables |

#### **FURTHER SPECIFICATIONS**

| 3A/250V resistive current |
|---------------------------|
| 3-8 V DC                  |
| 40 000 h                  |
| COM, NO, NC, 2x LED       |
| ≥ 1000 MΩ                 |
| 1000 VAC min              |
| ≤50 mΩ                    |
| 5 -14 Nm                  |
| flame retardant PA66      |
| -30 - 80°C                |
|                           |

## SCHEMATIC DIAGRAM

Published: 17.12.2021

www.joy-it.net SIMAC Electronics GmbH, Pascalstr. 8, 47506 Neukirchen-Vluyn