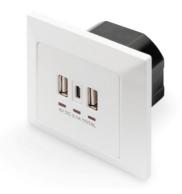

# CHARGER BOX (2x USB A, 1x USB Type-C™)

User Manual DA-70618

# **Package Content**

- 1x Main unit
- 1x User Manual