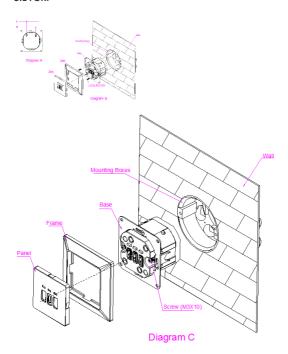

#### **Connections**

- 1. Turn power off before installation.
- To connect the base as shown in Diagram A before installing in into the mounting boxes, make sure there is no wire exposed at the connection. Note the phases cannot be ground trough to another safety wall outlet nearby. We recommend installing the safety outlet at the end of the row.(ATTENTION: the cross-sectional area of wire connect power is at least 1.5mm<sup>2</sup> not exceed 2.5mm<sup>2</sup>
- 3. To fix the base by the screw or claw as Diagram B or Diagram C, then put the frame onto the base.