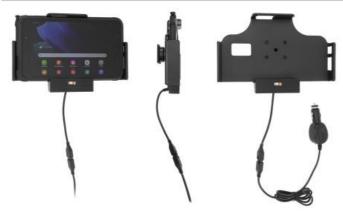

**Product 712224** 

**712224 Active holder with cig-plug** Fits for devices with original skin. With tilt swivel. With Easy-switching system.

Use an active holder for your Galaxy Tab Active while driving and you will always have a freshly charged battery! The holder provides a neat and comfortable installation - safe and convenient. The holder is equipped with a cigplug for connection to the vehicle's 12/24 Volt socket. 3A charging. Charging via pogo plug.

The holder is equipped with a tilt swivel so you can easily adjust the angle for better viewing. Tilts 17° and swivels 360°. Mounting plate 42x50 mm with 4 mm AMPS-holes. Made of high grade black ABS/Acetal plastic. Made in Sweden.

## Easy-switching system:

The easy-switching system enables you to upgrade the holder only, and keep the installed cables. It saves you a lot of time! When upgrading to a new device, you do not longer need to make a full installation. Same goes for maintenance in case of warranty or damage. You simply disconnect the holder from the charging cable via the Molex 6-pin quick connector, and then connect the new holder. The switch is done in a few seconds.