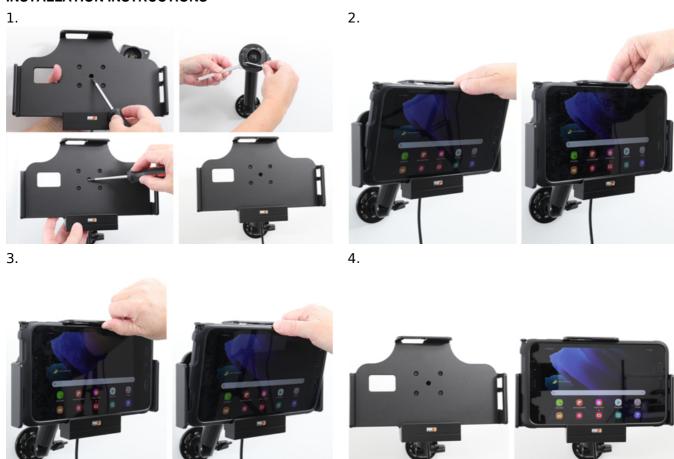

## **INSTALLATION INSTRUCTIONS**

Please read all of the instructions and look at the pictures before attaching the holder.

- 1. Loosen the screw in the center of the holder so you can remove the tilt swivel attaching plate on the back. Place the attaching plate onto the desired position. Screw the attaching plate into place with the enclosed screws. Place the holder over the attaching plate so the screw fits in the hole in the tilt swivel. Tighten the screw until the holder is firmly in place, but still can be adjusted.
- 2. To place the device in the holder: Place the lower part of the device in the holder, then flip/press the upper part forwards so it snaps into place in the holder.
- 3. To remove the device from the holder: Press upwards on the upper part of the holder, in the same time pull the upper part of the device out from the holder and then lift the device up and out from the holder.
- 4. The holder is in place.