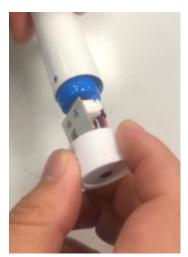

## 2 Dismantling instructions

Step 1

Overview

Step 2
Remove the screws from each end.

Step 3
Carefully pull the charging port out of the casing and remove the connectors.

Step 4
Carefully slide the battery, PCB, and charging port out of the housing.