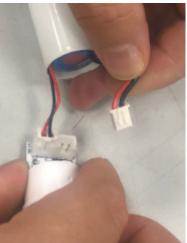

## 2 Dismantling instructions

Step 1

Overview

Step 2
Remove the screws from each end.

Step 3
Carefully pull the charging port out of the casing and remove the connectors.

Step 4
Carefully slide the battery, PCB, and charging port out of the housing.