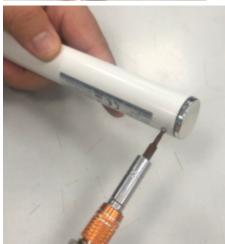

## 2 Dismantling instructions

Step 1

Overview

Step 2
Remove the screws from each end.

Step 3
Carefully pull the charging port out of the casing and remove the connectors.

Step 4
Carefully slide the battery, PCB, and charging port out of the housing.