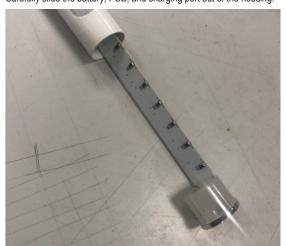

## 2 Dismantling instructions

Step 1

Overview

Step 2
Remove the screws from each end.

Step 3
Carefully pull the charging port out of the casing and remove the connectors.

Step 4
Carefully slide the battery, PCB, and charging port out of the housing.