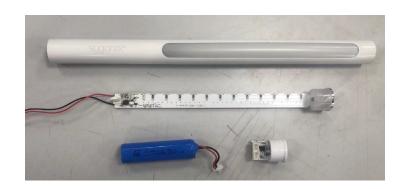

## 2 Dismantling instructions

Step 1

Overview

Step 2
Remove the screws from each end.

Step 3
Carefully pull the charging port out of the casing and remove the connectors.

Step 4
Carefully slide the battery, PCB, and charging port out of the housing.