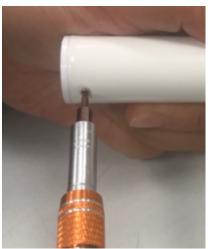

## 2 Dismantling instructions

Step 1

Overview

Step 2
Remove the screws from each end.

Step 3
Carefully pull the charging port out of the casing and remove the connectors.

Step 4
Carefully slide the battery, PCB, and charging port out of the housing.