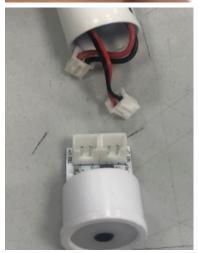

## 2 Dismantling instructions

Step 1

Overview

Step 2
Remove the screws from each end.

Step 3
Carefully pull the charging port out of the casing and remove the connectors.

Step 4
Carefully slide the battery, PCB, and charging port out of the housing.