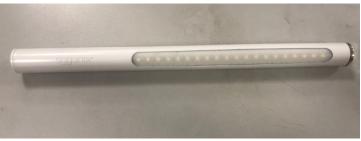

## Rechargeable Light Bar with Touch Sensor

Item no: 2373341

## 2 Dismantling instructions

Step 1

Overview

Step 2
Remove the screws from each end.

Step 3
Carefully pull the charging port out of the casing and remove the connectors.

Step 4
Carefully slide the battery, PCB, and charging port out of the housing.