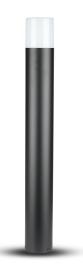

## **TECHNICAL INFORMATION**

| Shape:                 | Round                             |
|------------------------|-----------------------------------|
| Input Power:           | AC:220-240V, 50/60Hz              |
| Unit Color:            | Matt Black                        |
| Body Type:             | Aluminium Body + Opal PC Diffuser |
| Operation Temperature: | -20°C to +45°C                    |
| Dimmable:              | No                                |
| Rated Load:            | Max 35W                           |
| Dimension:             | 80x80x800mm                       |

#### **FEATURES**

- Perfect replacement for traditional Bollard lamps
- Strong and sturdy Aluminium Body + Opal PC Diffuser body
- Compatible with GU10 holder type (Fitting only light not included)
- Elegant Matt Black colour finish