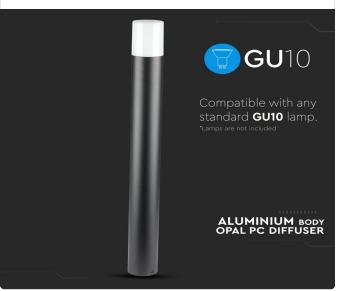

#### **FEATURES**

- Perfect replacement for traditional Bollard lamps
- Strong and sturdy Aluminium Body + Opal PC Diffuser body
- Compatible with GU10 holder type (Fitting only light not included)
- Elegant Matt Black colour finish