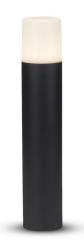

# **FEATURES**

- Perfect replacement for traditional Bollard lamps
- Strong and sturdy Aluminium Body + Opal PC Diffuser body
- Compatible with GU10 holder type (Fitting only light not included)
- Elegant Matt Black colour finish
- Suitable for gardens, patio, pathways etc.