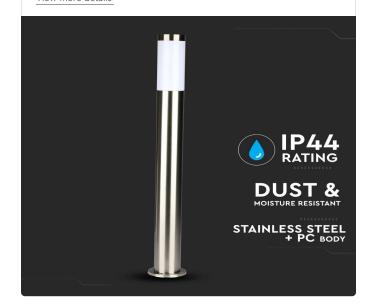

# TECHNICAL INFORMATION Input Power:

| Input Power:           | AC:220-240V, 50Hz    |
|------------------------|----------------------|
| Unit Color:            | Satin Nickel         |
| Body Type:             | Stainless Steel + PC |
| Operation Temperature: | -20°C to +45°C       |
| Dimmable:              | No                   |
| Rated Load:            | Max 60W              |
| Dimension:             | Ø110x800mm           |

#### **FEATURES**

- Perfect replacement for traditional Bollard lamps
- Strong and sturdy Stainless Steel + PC body
- Compatible with E27 holder type (Fitting only light not included)
- Elegant Satin Nickel colour finish
- Suitable for gardens, patio, pathways etc.