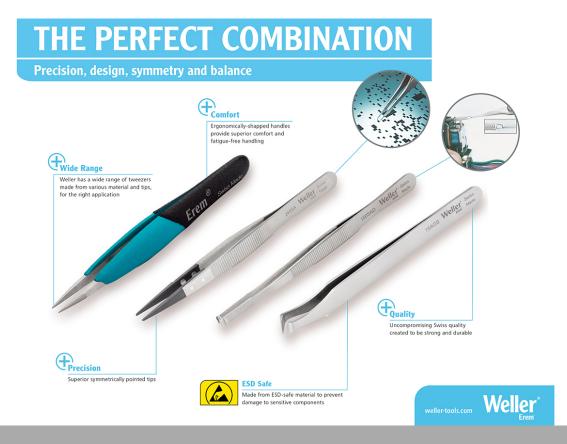

## The perfect Combination - Precision, design, symmetry and balance

Weller Erem<sup>™</sup> has a wide range of Tweezers, each designed to be strong, comfortable and precise. Manufactured with uncompromising Swiss quality and created for worldwide applications, including electronics assembly and healthcare, Weller Erem Tweezers are built to last. Feel the difference with Weller Erem<sup>™</sup> – the proven choice. Every time.