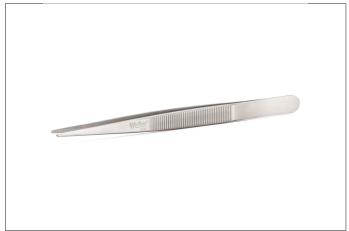

## **21SA**

Product no.: 21SA

Precision tweezers with medium-pointed tips and serrated finger grips and inside-serrated tips for secure handling. Very robust. The long grips allow precision work close to heat sources.

For applications in microelectronics, jewelrymaking, watchmaking, medicine and laboratory technology

Suitable for delicate standard applications and precision work on small components or wires

Special stainless steel, non-magnetic, non-rusting, acid-proof, heat-resistant

| Length mm         | 160                     |
|-------------------|-------------------------|
| Length inches     | 6.299                   |
| Tweezer shape     | Pointed tips straight   |
| Erem applications | Microelectronic         |
| Material          | Special stainless steel |
| Weight in g       | 31                      |
| Weight in oz      | 1.093                   |
|                   |                         |
|                   |                         |
|                   |                         |
|                   |                         |
|                   |                         |
|                   |                         |
|                   |                         |
|                   |                         |
|                   |                         |
|                   |                         |
|                   |                         |