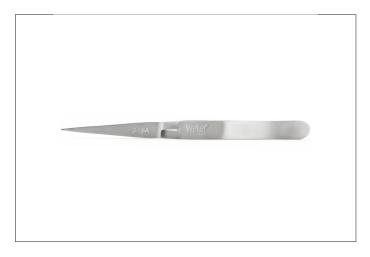

31**S**A

Product no.: 31SA

Reverse-action tweezers with strong pointed, straight, tapered tips

For holding parts by reverse clamping action.

Suitable for delicate standard applications and precision work on small components or wires