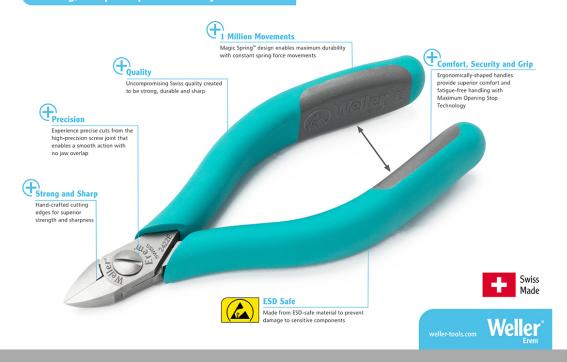

## The Perfect Cut - Strong, sharp and precise, every time

The Weller Erem Series 500 Micro is a full range of medium sized, robust, precision cutters with a wide range of head shapes. The cutters are manufactured from high grade tool steel. The cutting edges are hardened to Rockwell 63-65 HRC. The precision cutters have a nonreflecting surface, are ESD safe and resharpable.

## THE PERFECT CUT

Strong, sharp and precise - every time

| Length of cutting edges mm Head width mm Head thickness mm Head length mm  Max. cutting capability – hard wire mm Weight in oz Length of cutting edges Inches Head width Inches Head length Inches ESD-safe Cut Flush Max. cutting capability – medium hardness mm Max. cutting capability – medium hardness mm Max. cutting capability – copper wire mm Length inches 4.724 |                                              |             |
|------------------------------------------------------------------------------------------------------------------------------------------------------------------------------------------------------------------------------------------------------------------------------------------------------------------------------------------------------------------------------|----------------------------------------------|-------------|
| Head width mm  Head thickness mm  Head length mm  """  Max. cutting capability – hard wire mm  Weight in oz  Length of cutting edges Inches  Head width Inches  Head thickness Inches  Head length Inches  ESD-safe  Cut  Flush  Max. cutting capability – medium hardness mm  Max. cutting capability – copper wire mm  """  """  """  """  """  """  """                   | Length mm                                    | 120         |
| Head thickness mm Head length mm  Max. cutting capability – hard wire mm Weight in oz Length of cutting edges Inches Head width Inches Head thickness Inches Head length Inches ESD-safe On Cut Flush Max. cutting capability – medium hardness mm Max. cutting capability – copper wire mm                                                                                  | Length of cutting edges mm                   |             |
| Head length mm  Max. cutting capability – hard wire mm  Weight in oz 2.36  Length of cutting edges Inches  Head width Inches  Head thickness Inches  Head length Inches  ESD-safe on Cut Flush  Max. cutting capability – medium hardness mm  Max. cutting capability – copper wire mm  Max. cutting capability – Ø 1,2                                                      | Head width mm                                |             |
| Max. cutting capability – hard wire mm  Weight in oz  Length of cutting edges Inches  Head width Inches  Head thickness Inches  Head length Inches  ESD-safe  On  Cut  Flush  Max. cutting capability – medium hardness mm  Max. cutting capability – Ø 1,2 copper wire mm                                                                                                   | Head thickness mm                            |             |
| wire mm  Weight in oz  Length of cutting edges Inches  Head width Inches  Head thickness Inches  Head length Inches  ESD-safe  on  Cut  Flush  Max. cutting capability — medium hardness mm  Max. cutting capability — 0 0 1,2 copper wire mm                                                                                                                                | Head length mm                               | <del></del> |
| Length of cutting edges Inches  Head width Inches   Head thickness Inches   Head length Inches  ESD-safe  on  Cut  Flush  Max. cutting capability – medium hardness mm  Max. cutting capability – Ø 1,2 copper wire mm                                                                                                                                                       |                                              |             |
| Head width Inches  Head thickness Inches  Head length Inches  ESD-safe on  Cut Flush  Max. cutting capability medium hardness mm  Max. cutting capability - Ø 1,2  copper wire mm                                                                                                                                                                                            | Weight in oz                                 | 2.36        |
| Head thickness Inches  Head length Inches  ESD-safe  On  Cut  Flush  Max. cutting capability – — — medium hardness mm  Max. cutting capability – Ø 1,2 copper wire mm                                                                                                                                                                                                        | Length of cutting edges Inches               |             |
| Head length Inches  ESD-safe on  Cut Flush  Max. cutting capability medium hardness mm  Max. cutting capability - Ø 1,2 copper wire mm                                                                                                                                                                                                                                       | Head width Inches                            |             |
| ESD-safe on  Cut Flush  Max. cutting capability – medium hardness mm  Max. cutting capability – Ø 1,2 copper wire mm                                                                                                                                                                                                                                                         | Head thickness Inches                        |             |
| Cut  Max. cutting capability – medium hardness mm  Max. cutting capability – copper wire mm  Flush   Ø 1,2                                                                                                                                                                                                                                                                   | Head length Inches                           |             |
| Max. cutting capability – medium hardness mm  Max. cutting capability – Ø 1,2 copper wire mm                                                                                                                                                                                                                                                                                 | ESD-safe                                     | on          |
| medium hardness mm  Max. cutting capability – Ø 1,2 copper wire mm                                                                                                                                                                                                                                                                                                           | Cut                                          | Flush       |
| copper wire mm                                                                                                                                                                                                                                                                                                                                                               | Max. cutting capability – medium hardness mm |             |
| Length inches 4.724                                                                                                                                                                                                                                                                                                                                                          | Max. cutting capability – copper wire mm     | Ø 1,2       |
|                                                                                                                                                                                                                                                                                                                                                                              | Length inches                                | 4.724       |
| Weight in g 67                                                                                                                                                                                                                                                                                                                                                               | Weight in g                                  | 67          |
| Erem applications                                                                                                                                                                                                                                                                                                                                                            | Erem applications                            |             |