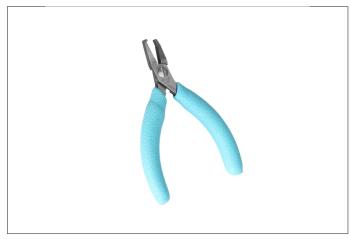

## 530E20

Product no.: 530E20

Distance cutter copper wire to a length of 2.0 mm/.078 Inch

Special tool steel

ESD-safe

Fixed cutting length

## The Perfect Cut - Strong, sharp and precise, every time

The Weller Erem Series 500 Micro is a full range of medium sized, robust, precision cutters with a wide range of head shapes. The cutters are manufactured from high grade tool steel. The cutting edges are hardened to Rockwell 63-65 HRC. The precision cutters have a nonreflecting surface, are ESD safe and resharpable.