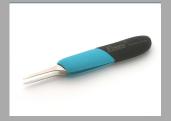

## 530E20

Product no.: 530E20

Distance cutter copper wire to a length of 2.0 mm/.078 Inch

Special tool steel

ESD-safe

Fixed cutting length

## The Perfect Cut - Strong, sharp and precise, every time

The Weller Erem Series 500 Micro is a full range of medium sized, robust, precision cutters with a wide range of head shapes. The cutters are manufactured from high grade tool steel. The cutting edges are hardened to Rockwell 63-65 HRC. The precision cutters have a nonreflecting surface, are ESD safe and resharpable.

## THE PERFECT CUT

Strong, sharp and precise - every time

| Length of cutting edges mm Head width mm Head thickness mm Head length mm  Max. cutting capability – hard wire mm Weight in oz Length of cutting edges Inches Head width Inches Head length Inches ESD-safe Cut Flush Max. cutting capability – medium hardness mm Max. cutting capability – medium hardness mm Max. cutting capability – copper wire mm Length inches 4.724 |                                              |             |
|------------------------------------------------------------------------------------------------------------------------------------------------------------------------------------------------------------------------------------------------------------------------------------------------------------------------------------------------------------------------------|----------------------------------------------|-------------|
| Head width mm  Head thickness mm  Head length mm  """  Max. cutting capability – hard wire mm  Weight in oz  Length of cutting edges Inches  Head width Inches  Head thickness Inches  Head length Inches  ESD-safe  Cut  Flush  Max. cutting capability – medium hardness mm  Max. cutting capability – copper wire mm  """  """  """  """  """  """  """                   | Length mm                                    | 120         |
| Head thickness mm Head length mm  Max. cutting capability – hard wire mm Weight in oz Length of cutting edges Inches Head width Inches Head thickness Inches Head length Inches ESD-safe On Cut Flush Max. cutting capability – medium hardness mm Max. cutting capability – copper wire mm                                                                                  | Length of cutting edges mm                   |             |
| Head length mm  Max. cutting capability – hard wire mm  Weight in oz 2.36  Length of cutting edges Inches  Head width Inches  Head thickness Inches  Head length Inches  ESD-safe on Cut Flush  Max. cutting capability – medium hardness mm  Max. cutting capability – copper wire mm  Max. cutting capability – Ø 1,2                                                      | Head width mm                                |             |
| Max. cutting capability – hard wire mm  Weight in oz  Length of cutting edges Inches  Head width Inches  Head thickness Inches  Head length Inches  ESD-safe  On  Cut  Flush  Max. cutting capability – medium hardness mm  Max. cutting capability – Ø 1,2 copper wire mm                                                                                                   | Head thickness mm                            |             |
| wire mm  Weight in oz  Length of cutting edges Inches  Head width Inches  Head thickness Inches  Head length Inches  ESD-safe  on  Cut  Flush  Max. cutting capability — medium hardness mm  Max. cutting capability — 0 0 1,2 copper wire mm                                                                                                                                | Head length mm                               | <del></del> |
| Length of cutting edges Inches  Head width Inches   Head thickness Inches   Head length Inches  ESD-safe  on  Cut  Flush  Max. cutting capability – medium hardness mm  Max. cutting capability – Ø 1,2 copper wire mm                                                                                                                                                       |                                              |             |
| Head width Inches  Head thickness Inches  Head length Inches  ESD-safe on  Cut Flush  Max. cutting capability medium hardness mm  Max. cutting capability - Ø 1,2  copper wire mm                                                                                                                                                                                            | Weight in oz                                 | 2.36        |
| Head thickness Inches  Head length Inches  ESD-safe  On  Cut  Flush  Max. cutting capability – — — medium hardness mm  Max. cutting capability – Ø 1,2 copper wire mm                                                                                                                                                                                                        | Length of cutting edges Inches               |             |
| Head length Inches  ESD-safe on  Cut Flush  Max. cutting capability medium hardness mm  Max. cutting capability - Ø 1,2 copper wire mm                                                                                                                                                                                                                                       | Head width Inches                            |             |
| ESD-safe on  Cut Flush  Max. cutting capability – medium hardness mm  Max. cutting capability – Ø 1,2 copper wire mm                                                                                                                                                                                                                                                         | Head thickness Inches                        |             |
| Cut  Max. cutting capability – medium hardness mm  Max. cutting capability – copper wire mm  Flush   Ø 1,2                                                                                                                                                                                                                                                                   | Head length Inches                           |             |
| Max. cutting capability – medium hardness mm  Max. cutting capability – Ø 1,2 copper wire mm                                                                                                                                                                                                                                                                                 | ESD-safe                                     | on          |
| medium hardness mm  Max. cutting capability – Ø 1,2 copper wire mm                                                                                                                                                                                                                                                                                                           | Cut                                          | Flush       |
| copper wire mm                                                                                                                                                                                                                                                                                                                                                               | Max. cutting capability – medium hardness mm |             |
| Length inches 4.724                                                                                                                                                                                                                                                                                                                                                          | Max. cutting capability – copper wire mm     | Ø 1,2       |
|                                                                                                                                                                                                                                                                                                                                                                              | Length inches                                | 4.724       |
| Weight in g 67                                                                                                                                                                                                                                                                                                                                                               | Weight in g                                  | 67          |
| Erem applications                                                                                                                                                                                                                                                                                                                                                            | Erem applications                            |             |