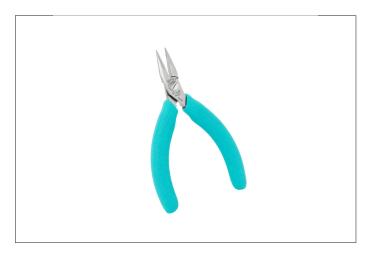

**544D**Product no.: 544D

Chain nose pliers with inside-serrated jaws for secure handling

Pliers for miniature and standard electronics

Non-reflecting surface, ESD-safe, high grade tool steel

same as 544E, but with inside serrations