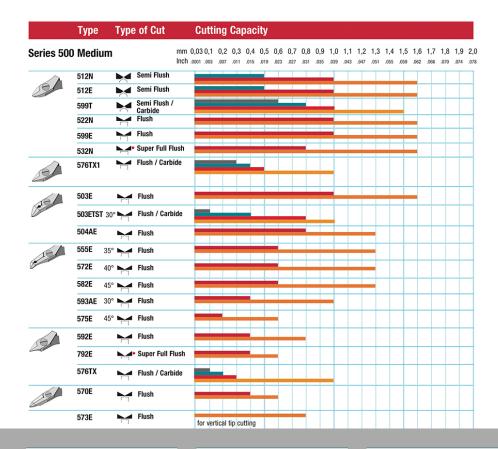

## The Perfect Cut - Strong, sharp and precise, every time

The Weller Erem Series 500 Micro is a full range of medium sized, robust, precision cutters with a wide range of head shapes. The cutters are manufactured from high grade tool steel. The cutting edges are hardened to Rockwell 63-65 HRC. The precision cutters have a nonreflecting surface, are ESD safe and resharpable.