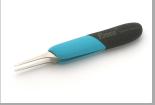

592EW

Product no.: 592EW

Side cutter, same as 592E, with optional safety device "wire catcher"

This is the narrowest head shape.

The underside is relieved and facilitates optimum access even to extremely hard-to-reach areas