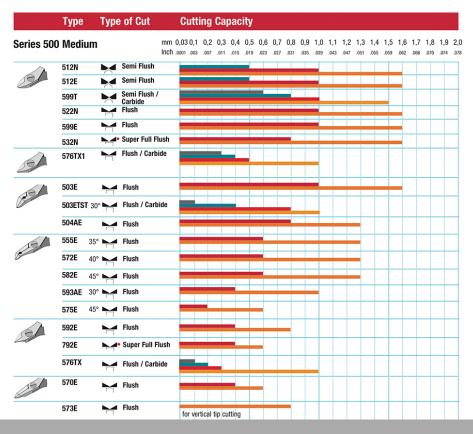

## The Perfect Cut - Strong, sharp and precise, every time

The Weller Erem Series 500 Micro is a full range of medium sized, robust, precision cutters with a wide range of head shapes. The cutters are manufactured from high grade tool steel. The cutting edges are hardened to Rockwell 63-65 HRC. The precision cutters have a nonreflecting surface, are ESD safe and resharpable.