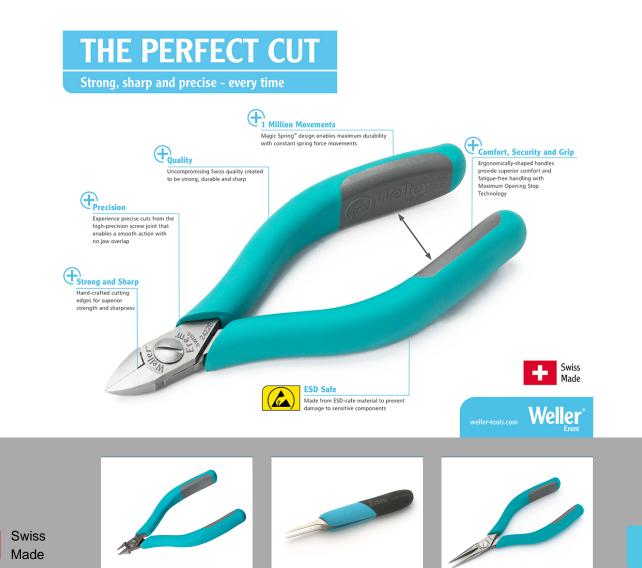

## The Perfect Cut - Strong, sharp and precise, every time

The Weller Erem distance cutters are available with fixed and variable cutting lengths. With the distance cutters wires can be cut to the correct length. They are also suitable to fix components. The tips are polished as to prevent board damage.