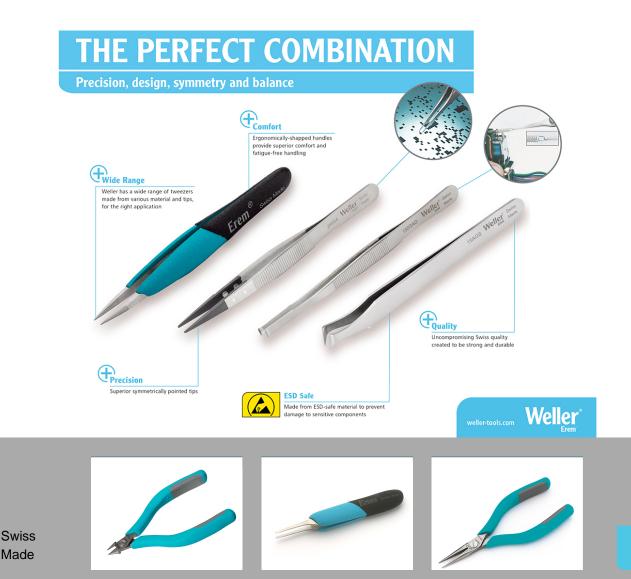

## The perfect Combination - Precision, design, symmetry and balance

Weller Erem<sup>™</sup> has a wide range of Tweezers, each designed to be strong, comfortable and precise. Manufactured with uncompromising Swiss quality and created for worldwide applications, including electronics assembly and healthcare, Weller Erem Tweezers are built to last. Feel the difference with Weller Erem<sup>™</sup> – the proven choice. Every time.