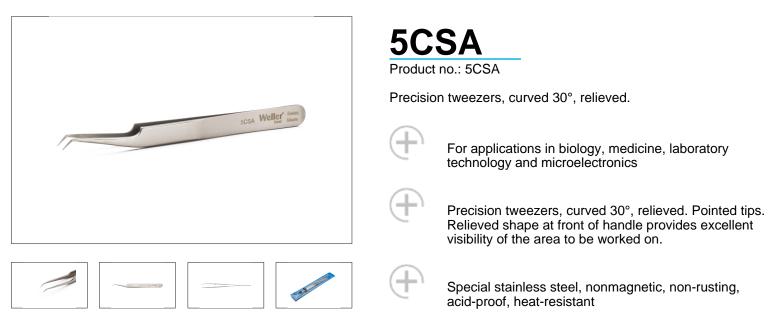

| Length mm                                       | 115   |
|-------------------------------------------------|-------|
| Length of cutting edges mm                      |       |
| Head width mm                                   |       |
| Head thickness mm                               |       |
| Head length mm                                  |       |
| Max. cutting capability – hard wire mm          |       |
| Weight in oz                                    | 0.423 |
| Length of cutting edges Inches                  |       |
| Head width Inches                               |       |
| Head thickness Inches                           |       |
| Head length Inches                              |       |
| ESD-safe                                        |       |
| Cut                                             |       |
| Max. cutting capability –<br>medium hardness mm |       |
| Max. cutting capability – copper wire mm        |       |
| Length inches                                   | 4.528 |