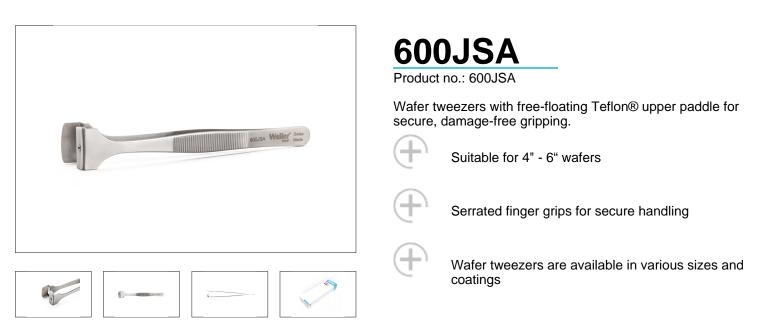

| Technical Data    |                         |
|-------------------|-------------------------|
|                   |                         |
| Length mm         | 128                     |
| Length inches     | 5.039                   |
| Tweezer shape     | 4" - 6" wafers.         |
| Erem applications |                         |
| Material          | Special stainless steel |
| Weight in g       | 27                      |
| Weight in oz      | 0.952                   |
|                   |                         |
|                   |                         |
|                   |                         |
|                   |                         |
|                   |                         |
|                   |                         |
|                   |                         |
|                   |                         |
|                   |                         |
|                   |                         |
|                   |                         |