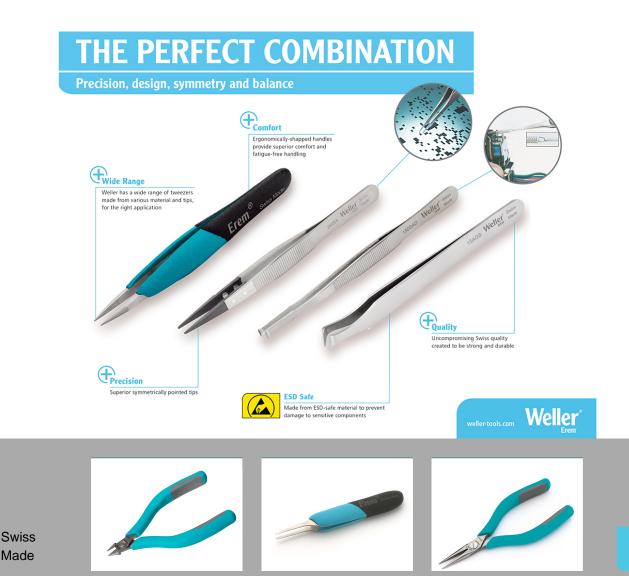

## The perfect Combination - Precision, design, symmetry and balance

Weller Erem<sup>TM</sup> has a wide range of Tweezers, each designed to be strong, comfortable and precise. Manufactured with uncompromising Swiss quality and created for worldwide applications, including electronics assembly and healthcare, Weller Erem Tweezers are built to last. Feel the difference with Weller Erem Tw - the proven choice. Every time.