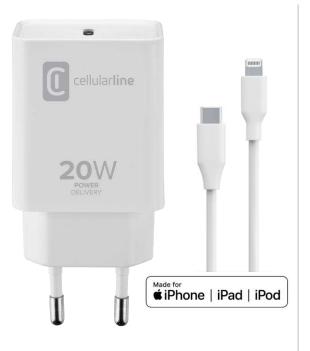

## ITEM CODE: ACHIPHKITC2LMFI20W

USB-C CHARGER 20W with USB-C to Lightning cable

#### Features:

- Output: 20W
- USB-C port
- 100cm USB-C to Lightning cable included
- Automatic adaptor for power sources between 110V/240V
- Charge optimization to protect the battery;
- Protection circuit against overloads and short circuit.

## Compatibility:

Made for iPhone, iPad, iPod

The 100cm USB-C to Lightning cable is inlcuded in the box.

| Color | Item Code          | EAN Code      |
|-------|--------------------|---------------|
| White | ACHIPHKITC2LMFI20W | 8018080398476 |

### INCLUDED IN THE BOX

- Wall Charger with USB-C port
- 100cm USB-C to Lightning cable
- User Guide