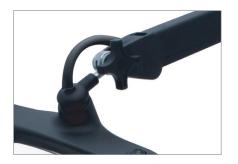

### **Adjusting Arm Position**

- 1. Loosen the Adjustable Tension Knob
- 2. Set the desired position and lamp head angle, and re-tighten