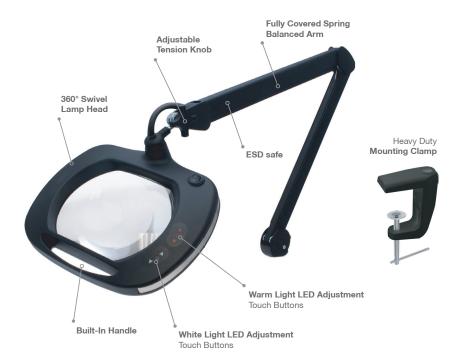

## **PRODUCT INFORMATION**

| Magnification  | 2.25X (5-Diopter)                  |
|----------------|------------------------------------|
| Lens Dimension | 7.5" x 6.2"                        |
| Color          | Black                              |
| Lighting       | 30 LEDs (3500K)<br>30 LEDs (6500K) |
| ESD safe       | Yes                                |

# ASSEMBLY

LE-WWE5D package includes the following items:

- LE-WWE5D unit
- Heavy Duty Mounting Clamp
- Power Supply
- LE-WWE5D manual

#### Mounting LE-WWE5D Magnifying Lamp

- 1. Attach the mounting clamp to the side of your work bench and hand tighten
- 2. Then insert LE-WWE5D lamp into the hole of the mounting table clamp

#### Using Your LE-WWE5D Magnifying Lamp

- **1.** Connect LE-WWE5D to a power outlet
- 2. Turn the power ON/OFF by pressing the Power Switch
- 3. Adjust the brightness of the white LEDs with the White LED Controls
- 4. Adjust the brightness of the amber LEDs with the Amber LED Controls

### **Adjusting Arm Position**

- 1. Loosen the Adjustable Tension Knob
- 2. Set the desired position and lamp head angle, and re-tighten