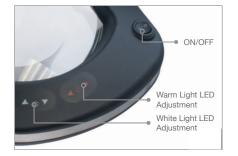

#### Using Your LE-WWE5D Magnifying Lamp

- **1.** Connect LE-WWE5D to a power outlet
- 2. Turn the power ON/OFF by pressing the Power Switch
- 3. Adjust the brightness of the white LEDs with the White LED Controls
- 4. Adjust the brightness of the amber LEDs with the Amber LED Controls