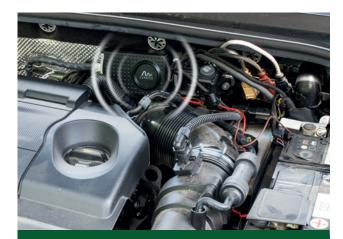

## **Dual connect**

Anti-Marten Duo is our most versatile marten scarer. In case of marten problems in the car it can be hooked up to the car battery by using the included cable.

If powering by car battery is not required or when the device is meant to be used outside the engine bay, it can be operated using AA batteries (not included). Ideal for marten problems in the attic.

can be connected to the car battery

OR

operated with batteries