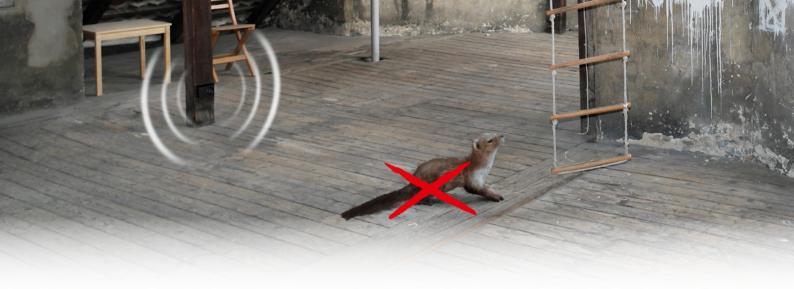

## **Dual connect**

Anti-Marten Duo is our most versatile marten scarer. In case of marten problems in the car it can be hooked up to the car battery by using the included cable.

If powering by car battery is not required or when the device is meant to be used outside the engine bay, it can be operated using AA batteries (not included). Ideal for marten problems in the attic.

Anti-Marten Duo has an integrated sensor, that will switch the device off in case of vibration, for power saving when used in the engine bay.

Cable ties and screws for installation are included.