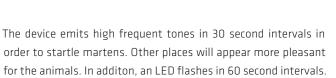

## **Specifications**

- Range: approx. 60 qm in closed spaces
- Frequency: 12-24 kHz +/- 10 %; approx. 78 dB
- Output frequency: 5 sec. ON, 25 sec. OFF
- Battery: 4 x AA 1.5 V (not inlcuded)
- LED Flash: 3 flashes / once per minute