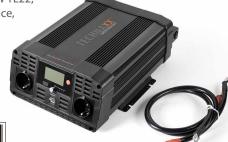

## Power Inverter 2000W TE22

## For mobile use of various electronic devices via 12V connection

Power Inverter DC 12V to AC 230V

LC-Display with Voltagemeter

2 xUSB 1 x USB-A, max. 3 A each

2000W continously **Output Power** 

Built-in Ventilation Fan

2x 230V Sockets

Overcurrent Protection

**Automatical Turn** Off with Alarm

Real Sine Wave

- For mobile use of electronic devices via 12V connection
- 2x USB ports with max.
- 6A QC3.0 Charger
- 2x 230V safety contact sockets with power switch
- Converts 12V DC battery power into standard 230V AC (household) power, to run a variety of electronics, e.g. tablets, smartphones, laptop computers, game systems, TVs, DVD/MP3 players, camping accessories, GPS units and
- Output power max. 2000W (continuous) & 4000W (peak)
- Automatic safety shutdown to secure the car battery (alarm at ~10.2V & ~15,8V)
- Protection against overload & short circuit
- Overheating protection through built-in ventilation
- Fixed bracket on device for secure attachment

## **Technical specifications:**

- Input voltage of the battery DC 12V (10.2V-15,8V)
- Output voltage per socket AC 230V / AC frequency 50Hz nominal
- Real sine wave
- Circuit protection (DC overload): 6x 40A internal fuses
- Cable length 2x 60cm
- Weight / Dimensions: 4.2kg / (L) 36.0 x (W) 26.0 x (H) 11.9cm