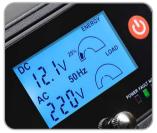

## For mobile use of various electronic devices via 12V connection

Power Inverter DC 12V to AC 230V

LC-Display with Voltagemeter

2 xUSB 1 x USB-A, max. 3 A each

2000W continously **Output Power** 

Built-in Ventilation Fan

## **Technical specifications:**

- Input voltage of the battery DC 12V (10.2V-15,8V)
- Output voltage per socket AC 230V / AC frequency 50Hz nominal
- Real sine wave
- Circuit protection (DC overload): 6x 40A internal fuses
- Cable length 2x 60cm
- Weight / Dimensions: 4.2kg / (L) 36.0 x (W) 26.0 x (H) 11.9cm