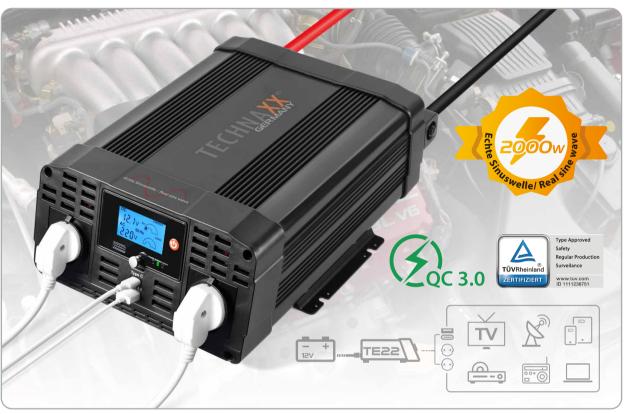

## Power Inverter 2000W TE22

## For mobile use of various electronic devices via 12V connection

Power Inverter DC 12V to AC 230V

LC-Display with Voltagemeter

2 xUSB 1 x USB-A, max. 3 A each

2000W continously **Output Power** 

Built-in Ventilation Fan

2x 230V Sockets

Overcurrent Protection

**Automatical Turn** Off with Alarm

Real Sine Wave

- For mobile use of electronic devices via 12V connection
- 2x USB ports with max.
- 6A QC3.0 Charger
- 2x 230V safety contact sockets with power switch
- Converts 12V DC battery power into standard 230V AC (household) power, to run a variety of electronics, e.g. tablets, smartphones, laptop computers, game systems, TVs, DVD/MP3 players, camping accessories, GPS units and
- Output power max. 2000W (continuous) & 4000W (peak)
- Automatic safety shutdown to secure the car battery (alarm at ~10.2V & ~15,8V)
- Protection against overload & short circuit
- Overheating protection through built-in ventilation
- Fixed bracket on device for secure attachment