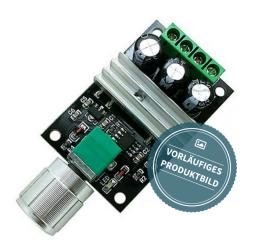

## DC MOTOR PWM SPEED CONTROLLER

COM-DC-PWM-Ctrl

This PWM motor controller allows you to easily and smoothly regulate the rotation speed of your motor. Input and output are provided with convenient screw terminals so that the power supply and motor can be easily connected to the controller.

| MAIN FEATURES   |                                                                                          |
|-----------------|------------------------------------------------------------------------------------------|
| Model           | PWM Control switch with<br>capacitors and 2x 2 screw<br>terminals on compact mod-<br>ule |
| Function        | Speed control of DC motors                                                               |
| Special feature | stepless regulation by rota-<br>ry potentiometer                                         |
| Dimensions      | 32 x 70 x 15 mm                                                                          |
| Items delivered | PWM Controller module                                                                    |

| FURTHER SPECIFICATIONS  |                                   |
|-------------------------|-----------------------------------|
| Supply voltage          | 6 - 28 V DC                       |
| Operating current       | ≤3A                               |
| Maximum power output    | 80 W                              |
| Speed adjustment range  | 0 - 100 %                         |
| Connectivity            | motor + & -<br>power supply + & - |
| Environment temperature | -30 - 80°C                        |
|                         |                                   |