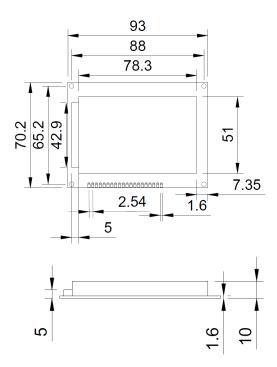

| MAIN FEATURE             |                          |
|--------------------------|--------------------------|
| Туре                     | LCD                      |
| Resolution               | 128 x 64                 |
| Background/display color | White on blue            |
| Control chip             | ST7920                   |
| Interfaces               | SPI, 8 Pin Parallel 8080 |
| Special features         | High contrast and bright |
| Dimensions               | 93 x 70 x 12 mm          |
| Items delivered          | SBC-LCD128X64            |