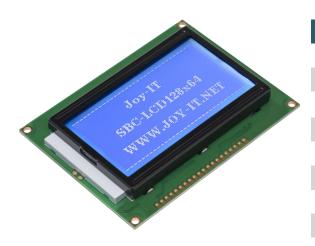

## LCD 128 X 64

Grafic LCD

This 128 x 64 graphic LCD is versatile and can be controlled with 8 pin parallel as well as serial via SPI. Its large high-contrast display is suitable for many different applications. The contrast can be adjusted via a potentiometer on the back.

| MAIN FEATURE             |                          |
|--------------------------|--------------------------|
| Туре                     | LCD                      |
| Resolution               | 128 x 64                 |
| Background/display color | White on blue            |
| Control chip             | ST7920                   |
| Interfaces               | SPI, 8 Pin Parallel 8080 |
| Special features         | High contrast and bright |
| Dimensions               | 93 x 70 x 12 mm          |
| Items delivered          | SBC-LCD128X64            |