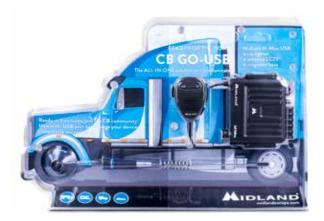

#### THE BLISTER VERSION

#### CB GO-USB, READY IN JUST A FEW MINUTES.

A complete pack, containing: M-Mini USB, the Midland multimedia minitransceiver, power cord with cigarette lighter plug and Midland LC29 high-performance antenna, fitted with a magnetic base.

### Blister CB GO USB

CB M-Mini USB, power cord with cigarette lighter socket, LC29 antenna, magnetic base.

code C1262.05

EXPORT VERSION: 9W AM/FM - 400CH