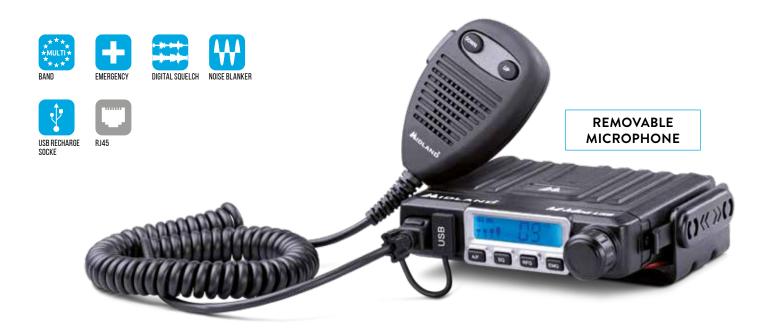

On the front, there is a practical USB socket so that you can recharge all your devices: smartphones, tablets... and a RJ45 socket, which makes the microphone removable.

The aluminium chassis is the finishing touch of **M-MINI USB**, making it robust and resistant to any movement.

#### **FEATURES**

- · 40 AM/FM channels
- Selectable frequency bands: I, I2, D4, EU, EC, PL, UK, IN (see page 36)
- · Output power: 4W AM/FM
- · UP/DOWN keys on the microphone
- · Channels scan
- · LCD display with S/meter
- · Double squelch mode (9 and 28 levels)
- · Adjustable reception attenuator (RF gain)
- · Emergency channel 9/19
- · External loudspeaker socket
- Removable microphone with RG45 connector
- · USB recharge socket
- · Power cable with cigarette lighter plug