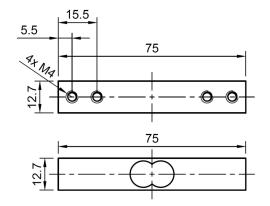

Due to its high popularity, there are many application examples online for this converter.

| FURTHER SPECIFICATIONS |                   |
|------------------------|-------------------|
| Supply voltage         | 2.6 ~ 5.25 V      |
| Current consumption    | < 1.5 mA          |
| Interface              | Serial; 2-wire    |
| Dimensions PCB         | 34.2 x 20 x 3 mm  |
| Dimensions load cell   | 75 x 15 x 14.2 mm |
| Cable length           | 25 cm             |
| Weight                 | 33.5 g            |