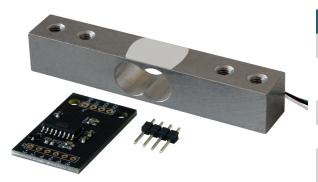

## **5 KG LOAD CELL**

with amplifier board

| MAIN FEATURES      |                                                 |
|--------------------|-------------------------------------------------|
| Model              | HX711-05                                        |
| Special feature    | Integrated 24 bit A/D-<br>converter             |
| Measuring range    | Up to 5 kg                                      |
| Load cell accuracy | ±0,02% F.S                                      |
| Items delivered    | Load cell, amplifier board, pin header (4 pins) |

With this load cell and amplifier board, you can build your own scale in conjunction with a microcontroller or single-board computer.

The amplifier board contains an HX711 24 bit A/D converter to convert the analogue signal of the load cell into a weight with high accuracy.