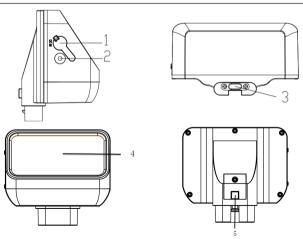

## Introduction

1.DC IN 2.LED indicator 3.DC OUT(TYPE-C)

4.Solar panels 5.Lock switch

Function declaration:

1.DC IN: it can charge the solar bank with an adapter(DC 2V/1A,

Spec.: Φ2.5mm/0.65mmw stylet)

2.DC OUT: Solar DC output to Hunting Camera, (TYPE-C port, install on top of machine)

3.LED indicator: When the adapter recharges the solar power, the red light is on, once fully, the red light is off. when the solar bank is recharged, the blue light is on, once fully, the blue light is off

4. Solar panels: When the sun shines on the solar panels, the panels can convert light energy into electricity to recharge the battery

5.Lock switch: Align the clasp position, Press down the solar bank, the Lock snap automatically. Press the lock button to pull out the solar bank