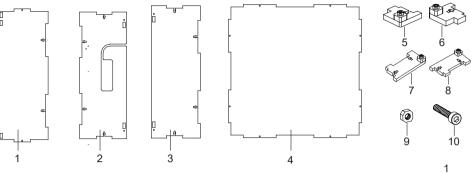

## Housing

- 1. Left & Right panel 2x 2. Back panel 1x 3. Front panel 1x 4. Top panel 1x 5. Right front fixed block 1x 6. Left back fixed block 1x 7. Left front fixed block 1x 8. Right back fixed block 1x
  - 9. M3 hex nut 18x 10. M3 x 15 Screw 18x