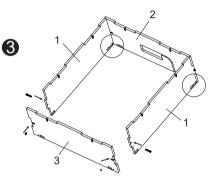

## Door

1. Front door 2. Hinge 2x 3. Handle

4. M4 x 8 round hex bolt screws for hinge

5. M3 x 10 flat tail self-tapping hex bolt screws for handle

3 

8x

2x

This is a publication by Conrad Electronic SE, Klaus-Conrad-Str. 1, D-92240 Hirschau (www.conrad.com).