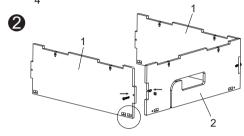

## Housing

- 1. Left & Right panel 2x 2. Back panel 1x 3. Front panel 1x 4. Top panel 1x 5. Right front fixed block 1x 6. Left back fixed block 1x 7. Left front fixed block 1x 8. Right back fixed block 1x
  - 9. M3 hex nut 18x 10. M3 x 15 Screw 18x

Put it together as a square, then fasten the scews.

Pay attention to the direction of the 4pcs of fixed blocks.

The installation is done.