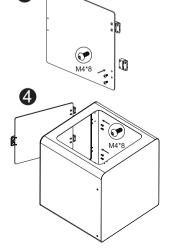

## Door

1. Front door 2. Hinge 2x 3. Handle

4. M4 x 8 round hex bolt screws for hinge

5. M3 x 10 flat tail self-tapping hex bolt screws for handle

3 

8x

2x

This is a publication by Conrad Electronic SE, Klaus-Conrad-Str. 1, D-92240 Hirschau (www.conrad.com).