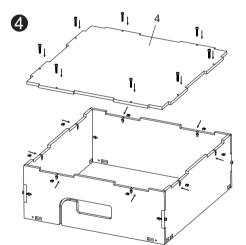

## Housing

- 1. Left & Right panel 2x 2. Back panel 1x 3. Front panel 1x 4. Top panel 1x 5. Right front fixed block 1x 6. Left back fixed block 1x 7. Left front fixed block 1x 8. Right back fixed block 1x
  - 9. M3 hex nut 18x 10. M3 x 15 Screw 18x

Put it together as a square, then fasten the scews.

Pay attention to the direction of the 4pcs of fixed blocks.

The installation is done.