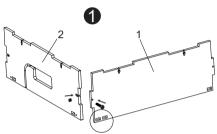

## Housing

- 1. Left & Right panel 2x 2. Back panel 1x 3. Front panel 1x 4. Top panel 1x 5. Right front fixed block 1x 6. Left back fixed block 1x 7. Left front fixed block 1x 8. Right back fixed block 1x
  - 9. M3 hex nut 18x 10. M3 x 15 Screw 18x

Put it together as a square, then fasten the scews.

Pay attention to the direction of the 4pcs of fixed blocks.

The installation is done.