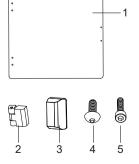

## Door

1. Front door 2. Hinge 2x 3. Handle

4. M4 x 8 round hex bolt screws for hinge

5. M3 x 10 flat tail self-tapping hex bolt screws for handle

3 

8x

2x

This is a publication by Conrad Electronic SE, Klaus-Conrad-Str. 1, D-92240 Hirschau (www.conrad.com).