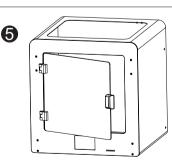

Put it together as a square, then fasten the scews.

Pay attention to the direction of the 4pcs of fixed blocks.

The installation is done.