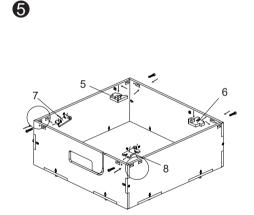

## Housing

- 1. Left & Right panel 2x 2. Back panel 1x 3. Front panel 1x 4. Top panel 1x 5. Right front fixed block 1x 6. Left back fixed block 1x 7. Left front fixed block 1x 8. Right back fixed block 1x
  - 9. M3 hex nut 18x 10. M3 x 15 Screw 18x

Put it together as a square, then fasten the scews.

Pay attention to the direction of the 4pcs of fixed blocks.

The installation is done.