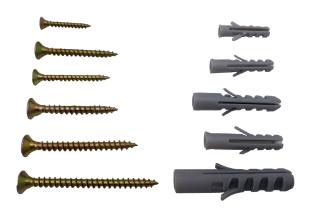

## Chipboard screws and anchors assortment 250 parts Type: 2109SA046

**Technical data:** Plastic case with transparent and resealable hinged lid (dim.: 20.5 x 15 x 3.5 cm), 105 anchors and 145 screws - sorted into compartments, material screws: steel, PZ-drive for optimum power transmission and universal use, countersunk head, material anchors: plastic.

## **Content:**

- 50 x screw 3.5 x 25 mm
- 30 x screw 4.0 x 35 mm
- 25 x screw 4.5 x 40 mm
- 17 x screw 5.0 x 40 mm
- 15 x screw 5.0 x 50 mm
- 8 x screw 6.0 x 60 mm
- 40 x anchor 5 mm
- 25 x anchor 6 mm
- 20 x anchor 7 mm
- 12 x anchor 8 mm
- 8 x anchor 10 mm
- Assortment case