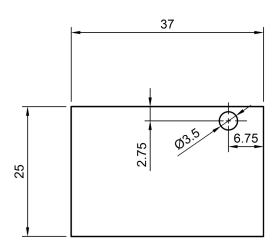

| FURTHER SPECIFICATIONS   |                                                      |
|--------------------------|------------------------------------------------------|
| Special features         | Relay controllable via WiFi,<br>Reset pin integrated |
| ESP Relay Pin            | GPIO 0                                               |
| Wireless Protocol        | 802.11 b/g/n                                         |
| Wireless frequency range | 2,4 GHz - 2,5 GHz<br>(2400MHz - 2483,5MHz)           |
| Dimensions               | 37 x 25 x 17 mm                                      |
| Included                 | Relay module, ESP-01S                                |