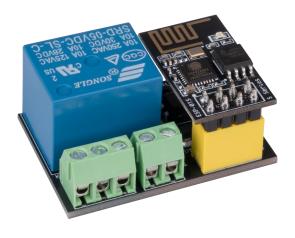

## **ESP-01S RELAY MODULE**

## Remote-controllable relay module

You can freely program this relay module with the help of the attached ESP-01S module and control it remotely via WiFi. This way, for example, smarthome applications such as a light switches can be realised.

| MAIN FEATURES     |                                   |
|-------------------|-----------------------------------|
| Supply voltage    | DC 5 V - 12 V                     |
| Operating voltage | 3,3 V                             |
| Load              | 10 A / 250 V AC<br>10 A / 30 V DC |

| FURTHER SPECIFICATIONS   |                                                      |
|--------------------------|------------------------------------------------------|
| Special features         | Relay controllable via WiFi,<br>Reset pin integrated |
| ESP Relay Pin            | GPIO 0                                               |
| Wireless Protocol        | 802.11 b/g/n                                         |
| Wireless frequency range | 2,4 GHz - 2,5 GHz<br>(2400MHz - 2483,5MHz)           |
| Dimensions               | 37 x 25 x 17 mm                                      |
| Included                 | Relay module, ESP-01S                                |