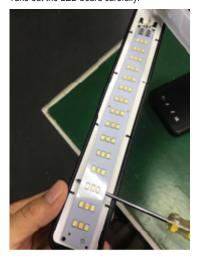

#### Step 1

Remove 4pcs screws on the lamp arm.

Step 2
Open the shell of the lamp.

Step 3
Take out the LED board carefully.

Step 4
Cut off the wire at the end of the LED board.

This is a publication by Conrad Electronic SE, Klaus-Conrad-Str. 1, D-92240 Hirschau (www.conrad.com).