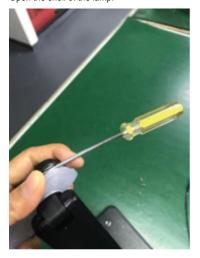

#### Step 1

Remove 4pcs screws on the lamp arm.

Step 2
Open the shell of the lamp.

Step 3
Take out the LED board carefully.

Step 4
Cut off the wire at the end of the LED board.

This is a publication by Conrad Electronic SE, Klaus-Conrad-Str. 1, D-92240 Hirschau (www.conrad.com).