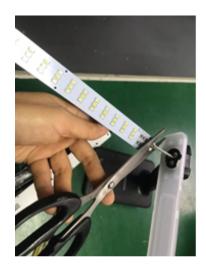

#### Step 1

Remove 4pcs screws on the lamp arm.

Step 2
Open the shell of the lamp.

Step 3
Take out the LED board carefully.

Step 4
Cut off the wire at the end of the LED board.

This is a publication by Conrad Electronic SE, Klaus-Conrad-Str. 1, D-92240 Hirschau (www.conrad.com).