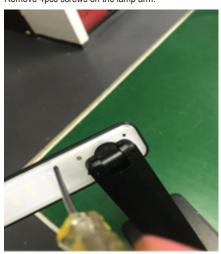

#### Step 1

Remove 4pcs screws on the lamp arm.

Step 2
Open the shell of the lamp.

Step 3
Take out the LED board carefully.

Step 4
Cut off the wire at the end of the LED board.

This is a publication by Conrad Electronic SE, Klaus-Conrad-Str. 1, D-92240 Hirschau (www.conrad.com).