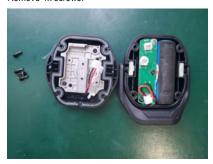

### Step 1

Overview

Step 2
Remove 4x screws.

Step 3
Remove 2x screws.

Step 4
Remove COB and LED.

**Step 5**Remove 3x screws and disconnect the PCB

This is a publication by Conrad Electronic SE, Klaus-Conrad-Str. 1, D-92240 Hirschau (www.conrad.com).