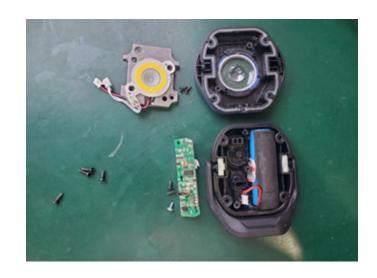

### Step 1

Overview

Step 2
Remove 4x screws.

Step 3
Remove 2x screws.

Step 4
Remove COB and LED.

**Step 5**Remove 3x screws and disconnect the PCB

This is a publication by Conrad Electronic SE, Klaus-Conrad-Str. 1, D-92240 Hirschau (www.conrad.com).