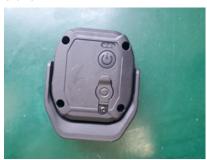

### Step 1

Overview

Step 2
Remove 4x screws.

Step 3
Remove 2x screws.

Step 4
Remove COB and LED.

**Step 5**Remove 3x screws and disconnect the PCB

This is a publication by Conrad Electronic SE, Klaus-Conrad-Str. 1, D-92240 Hirschau (www.conrad.com).