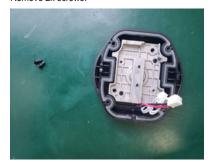

### Step 1

Overview

Step 2
Remove 4x screws.

Step 3
Remove 2x screws.

Step 4
Remove COB and LED.

**Step 5**Remove 3x screws and disconnect the PCB

This is a publication by Conrad Electronic SE, Klaus-Conrad-Str. 1, D-92240 Hirschau (www.conrad.com).