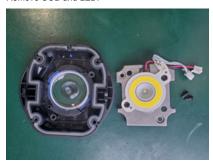

### Step 1

Overview

Step 2
Remove 4x screws.

Step 3
Remove 2x screws.

Step 4
Remove COB and LED.

**Step 5**Remove 3x screws and disconnect the PCB

This is a publication by Conrad Electronic SE, Klaus-Conrad-Str. 1, D-92240 Hirschau (www.conrad.com).