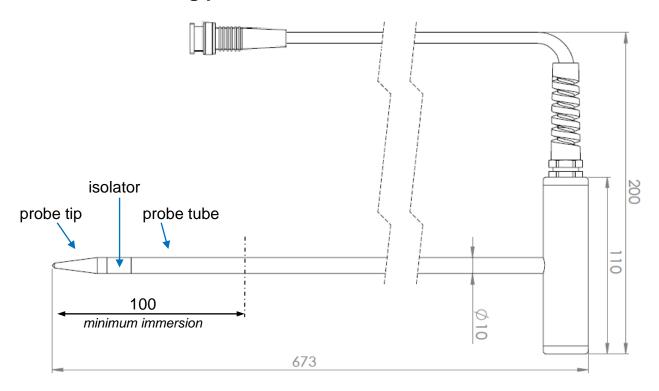

g an handheld instrument (GMH 38 series) with moisture display and rating.

The slim and robust measuring probe (GSF 40) makes the set a first-class tool for humidity measurements of pressed straw or hay (bales) and grain.

The measuring probe included to the set is connected to the device by a BNC-plug.

Depending on the application either the material moisture u (based on dry matter) or the water content w (based on wet total mass) can be displayed.

Please consider the information "Measuring precision" in chapter 5.4

### **3 Product Description**

### 3.1 Scope of supply

The set includes:

- Measuring probe GSF 40
- Handheld meter of GMH 38 series incl. 9V battery and operating manual
- Protection bag ST-KR
- Operating Manual Appendix BaleCheck 150

## 3.2 The measuring probe GSF 40