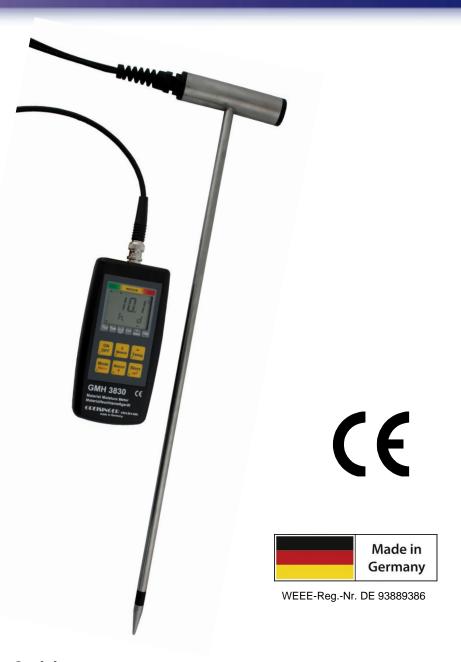

#### 2 Intended Use

The BaleCheck 150 is a complete set for material moisture measuring including an handheld instrument (GMH 38 series) with moisture display and rating.

The slim and robust measuring probe (GSF 40) makes the set a first-class tool for humidity measurements of pressed straw or hay (bales) and grain.

The measuring probe included to the set is connected to the device by a BNC-plug.

Depending on the application either the material moisture u (based on dry matter) or the water content w (based on wet total mass) can be displayed.

### 3.1 Scope of supply

The set includes:

- Measuring probe GSF 40
- Handheld meter of GMH 38 series incl. 9V battery and operating manual
- Protection bag ST-KR
- Operating Manual Appendix BaleCheck 150