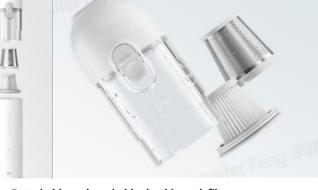

#### Washable filter

- Whole filtration rate over 99%;
- Simply wash the filter with water to clean, and restore when it's completely dry;

#### 2 nozzle accessories

- Crevice nozzle
- Brush nozzle

<sup>\*</sup> Replacement filter is sold separately