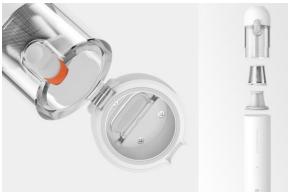

#### One-click to empty dust bin

- Press down the button to empty the dustbin;
- Press up the button to lock the dustbin;

#### Washable filter

- Whole filtration rate over 99%;
- Simply wash the filter with water to clean, and restore when it's completely dry;