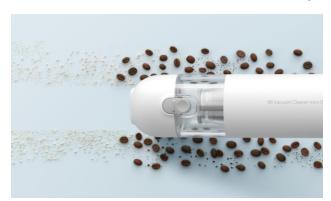

#### 6000 Pa suction power

 Brushless DC motor, rotating up to 63000 revolutions per minute;

## Mi Vacuum Cleaner Mini (EU)

Similar size, but lighter than a bottle of water

great suction power

2 different nozzles for more application

One-click to empty dust

Detachable and washable dustbin and filter