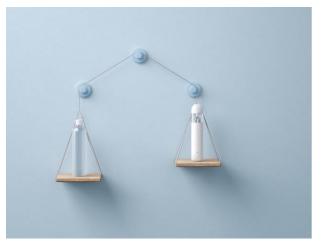

#### **Lightweight & Portable**

- Weighs only 500g, lighter than a bottle of water;
- · Easy to carry around and store;

## Mi Vacuum Cleaner Mini (EU)

Similar size, but lighter than a bottle of water

great suction power

2 different nozzles for more application

One-click to empty dust

Detachable and washable dustbin and filter