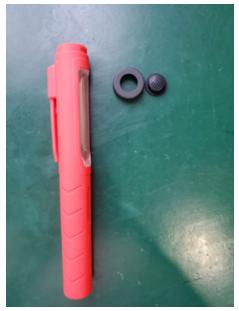

## 2 Dismantling instructions

Step 1

Overview

Step 2 Disassemble from the top.

Step 3 Remove the magnet.

Step 4 Carefully remove the lens.

Step 5 Remove the battery, LED and PCB as shown.

This is a publication by Conrad Electronic SE, Klaus-Conrad-Str. 1, D-92240 Hirschau (www.conrad.com). All rights including translation reserved. Reproduction by any method (e.g. photocopying, microfilming or the capture in electronic data processing systems) requires prior written approval from the editor. Reprinting, also in part, is prohibited. This publication reflects the technical status at the time of printing. Copyright by Conrad Electronic SE.