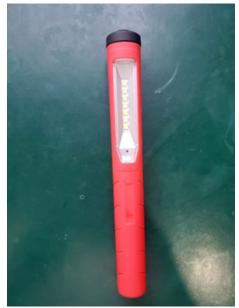

## 2 Dismantling instructions

Step 1

Overview

Step 2 Disassemble from the top.

Step 3 Remove the magnet.

Step 4 Carefully remove the lens.

Step 5 Remove the battery, LED and PCB as shown.

This is a publication by Conrad Electronic SE, Klaus-Conrad-Str. 1, D-92240 Hirschau (www.conrad.com). All rights including translation reserved. Reproduction by any method (e.g. photocopying, microfilming or the capture in electronic data processing systems) requires prior written approval from the editor. Reprinting, also in part, is prohibited. This publication reflects the technical status at the time of printing. Copyright by Conrad Electronic SE.