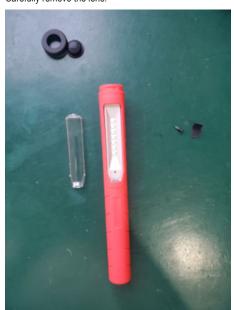

## 2 Dismantling instructions

Step 1

Overview

Step 2 Disassemble from the top.

Step 3 Remove the magnet.

Step 4 Carefully remove the lens.

Step 5 Remove the battery, LED and PCB as shown.

This is a publication by Conrad Electronic SE, Klaus-Conrad-Str. 1, D-92240 Hirschau (www.conrad.com). All rights including translation reserved. Reproduction by any method (e.g. photocopying, microfilming or the capture in electronic data processing systems) requires prior written approval from the editor. Reprinting, also in part, is prohibited. This publication reflects the technical status at the time of printing. Copyright by Conrad Electronic SE.