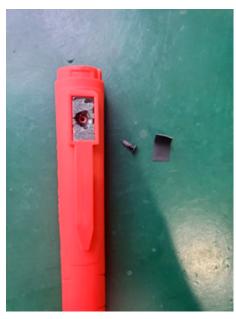

## 2 Dismantling instructions

Step 1

Overview

Step 2 Disassemble from the top.

Step 3 Remove the magnet.

Step 4 Carefully remove the lens.

Step 5 Remove the battery, LED and PCB as shown.

This is a publication by Conrad Electronic SE, Klaus-Conrad-Str. 1, D-92240 Hirschau (www.conrad.com). All rights including translation reserved. Reproduction by any method (e.g. photocopying, microfilming or the capture in electronic data processing systems) requires prior written approval from the editor. Reprinting, also in part, is prohibited. This publication reflects the technical status at the time of printing. Copyright by Conrad Electronic SE.