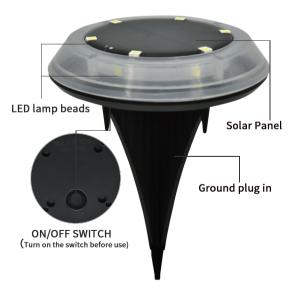

## **Product Structure**

## **Operation Instructions:**

- 1. ON/OFF setting: press the ON/OFF button to turn on the power before use.
- 2. Installation method: insert into the ground directly.
- 3. Working environment: please install it in the place with direct sunlight.