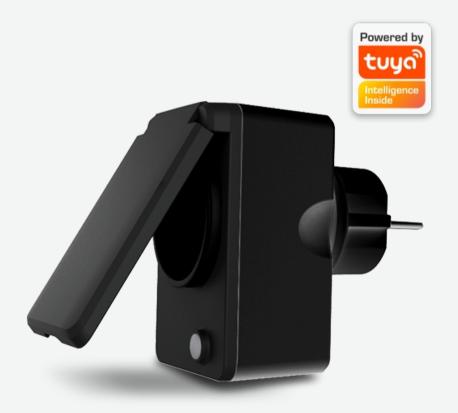

## **Denver PLO-109**

- Outdoor Power plug that are controlled by DENVER SMART HOME app
- IPX4 water splash proof
- Remote control from everywhere
- Function at APP: ON/OFF, Timer, Count Down, Power Meter
- Voice Control: Amazon Alexa, Google home
- Energy Monitoring, Monitor and control energy usage and costs on Smart Life app from anywhere.
- Share the device control with your family through the app
- Works with AC230V, 16A maximum
- AC240V 50~60Hz
- Wi-Fi standards: 2.4GHz

• 1

Highlights

230V power plug, power meter, Wi-Fi, Smart home, Tuya, Timer, count down

• )

Power

240V~50-60Hz

• 4

WIFI