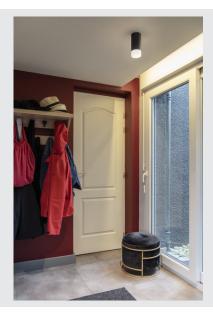

## **ASTINA QPAR51**

## Indoor surface-mounted ceiling light, grey

The ASTINA high-voltage ceiling light is made from aluminium and is suitable for the use of GU10 halogen as well as for retrofitting LED lamps. The housing of the luminaire is equipped with a glass cover, which provides colour differentiation by means of indirect illumination. The ASTINA CL is supplied ready for direct connection to a 230V mains power supply.