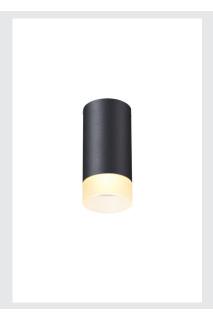

## **ASTINA QPAR51**

## Indoor surface-mounted ceiling light, grey

The ASTINA high-voltage ceiling light is made from aluminium and is suitable for the use of GU10 halogen as well as for retrofitting LED lamps. The housing of the luminaire is equipped with a glass cover, which provides colour differentiation by means of indirect illumination. The ASTINA CL is supplied ready for direct connection to a 230V mains power supply.

## **TECHNICAL DATA**

| Item no.:               | 1002936                |
|-------------------------|------------------------|
| Socket                  | GU10                   |
| Lamp                    | QPAR51                 |
| Number of sockets       | 1                      |
| Lamps included          | No                     |
| Primary nominal voltage | 220-240V ~50/60Hz mA/V |
| Height                  | 14.5 cm                |
| Diameter                | 7 cm                   |
| Net weight              | 0.416 kg               |
| Gross weight            | 0.512 kg               |
| IP Code                 | IP 20                  |
| Safety class            | I                      |
| Assembly                | Surface                |
| Assembly details        | Ceiling                |
| Wattage                 | 10 W                   |
| Color                   | black                  |
| BIG WHITE Page          | 287                    |
|                         |                        |