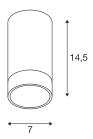

## **TECHNICAL DATA**

| Item no.:               | 1002936                |
|-------------------------|------------------------|
| Socket                  | GU10                   |
| Lamp                    | QPAR51                 |
| Number of sockets       | 1                      |
| Lamps included          | No                     |
| Primary nominal voltage | 220-240V ~50/60Hz mA/V |
| Height                  | 14.5 cm                |
| Diameter                | 7 cm                   |
| Net weight              | 0.416 kg               |
| Gross weight            | 0.512 kg               |
| IP Code                 | IP 20                  |
| Safety class            | I                      |
| Assembly                | Surface                |
| Assembly details        | Ceiling                |
| Wattage                 | 10 W                   |
| Color                   | black                  |
| BIG WHITE Page          | 287                    |
|                         |                        |