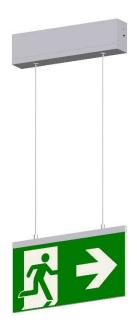

## **Technical Data**

| Viewing distance | 30 m                            | IP rating          | IP 40                       |
|------------------|---------------------------------|--------------------|-----------------------------|
| Mounting         | Ceiling surface wire suspension | IK rating          | IK 06                       |
| Housing material | Aluminum                        | Light source       | LED                         |
| Housing colour   | Silver                          | Colour temperature | 6500 K                      |
| Insulation class | l                               | Luminance          | 500 or 50 cd/m2, selectable |