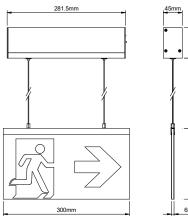

## Dimensions

|   |   |         | _ |
|---|---|---------|---|
| • | • | 71mm    | _ |
| 3 | ļ | Max. 1m |   |
| i |   | -       | - |
|   |   | 165mm   |   |
|   |   |         | - |
|   |   | 6mm     | - |