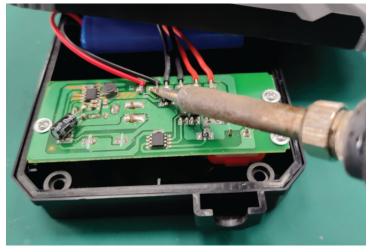

#### Step 1

Remove 4x screws.

Step 2 Open the back shell.

Step 3 Desolder the cables from the battery.

Step 4 Desolder the cables from the PCB board.

Step 5 Remove the screws in the silver part.

Step 6 Take out the COB and PCB board.