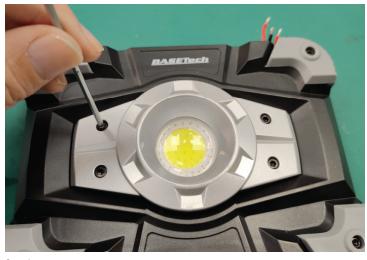

#### Step 1

Remove 4x screws.

Step 2 Open the back shell.

Step 3 Desolder the cables from the battery.

Step 4 Desolder the cables from the PCB board.

Step 5 Remove the screws in the silver part.

Step 6 Take out the COB and PCB board.