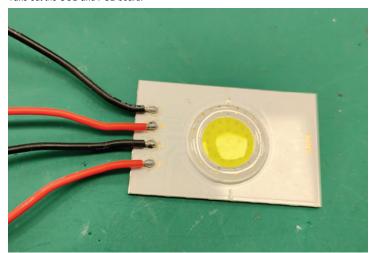

#### Step 1

Remove 4x screws.

Step 2 Open the back shell.

Step 3 Desolder the cables from the battery.

Step 4 Desolder the cables from the PCB board.

Step 5 Remove the screws in the silver part.

Step 6 Take out the COB and PCB board.