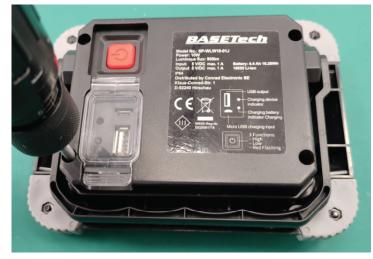

#### Step 1

Remove 4x screws.

Step 2 Open the back shell.

Step 3 Desolder the cables from the battery.

Step 4 Desolder the cables from the PCB board.

Step 5 Remove the screws in the silver part.

Step 6 Take out the COB and PCB board.