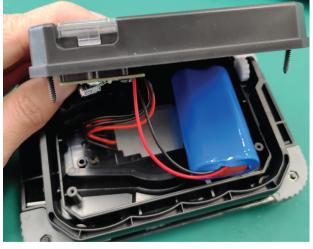

#### Step 1

Remove 4x screws.

Step 2 Open the back shell.

Step 3 Desolder the cables from the battery.

Step 4 Desolder the cables from the PCB board.

Step 5 Remove the screws in the silver part.

Step 6 Take out the COB and PCB board.