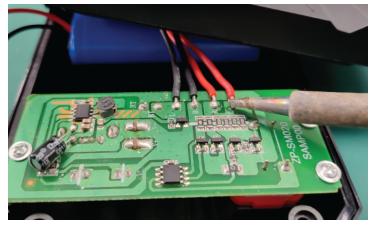

#### Step 1

Remove 4x screws.

Step 2 Open the back shell.

Step 3 Desolder the cables from the battery.

Step 4 Desolder the cables from the PCB board.

Step 5 Remove the screws in the silver part.

Step 6 Take out the COB and PCB board.