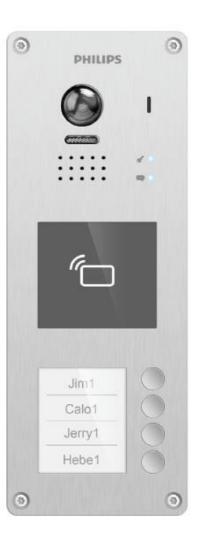

#### **4 BUTTONS OUTDOOR**

#### PHILIPS DESIGN AND QUALITY

- ROBUST METAL CASING
- MATTE FINISHING
- FLUSH MOUNTED
- DIMENSIONS: 325 x 135 MM

#### **EASY ACCESS**

- RFID CONTROLLED GATE
- 1 PUSH CALL BUTTON FOR EACH APARTMENT NO NEED TO SCROLL LIST

#### VISITOR IDENTIFICATION MADE SIMPLE

- 105° CAMERA ANGLE
- NIGHT VISION

### **ACCESS CONTROL MADE SIMPLE TO USE**

- VOICE SYNTHESIS IN FRENCH, ENGLISH, GERMAN, DUTCH, SPANISH, ITALIAN, PORTUGUESE, POLISH
- VISUAL NOTIFICATION OF THE ACTIONS THROUGH LEDS: CALL ON-GOING, DOOR OPEN