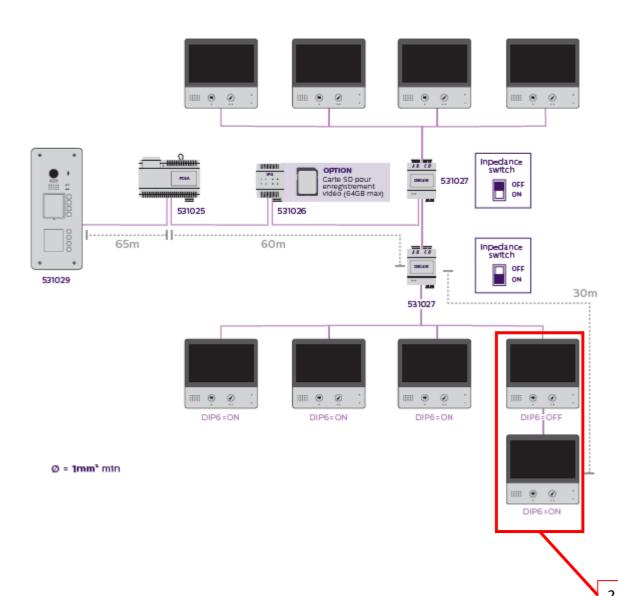

#### **EASY INSTALLATION AND SETUP**

- EASY APPARTMENT SELECTIONS WITH SWITCHES ON THE BACK OF MONITOR
- 2 WIRES BUS COMMUNICATION

## **MOUNTING**

2 monitors in same appartment

# Distance reminder