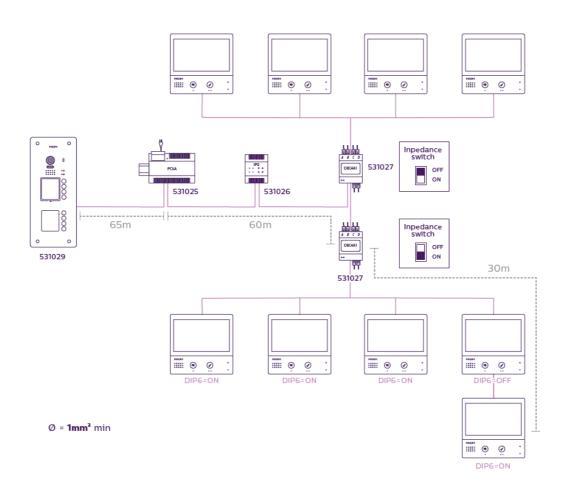

#### **EASY INSTALLATION AND SETUP**

- EASY APPARTMENT SELECTIONS WITH SWITCHES ON THE BACK OF MONITOR
- 2 WIRES BUS COMMUNICATION

## **MOUNTING**

2 monitors in same appartment

# Distance reminder