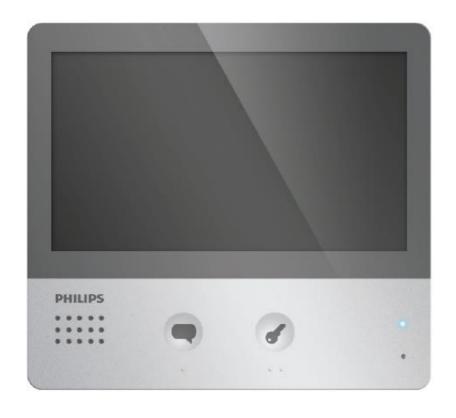

#### **INDOOR MONITOR**

#### PHILIPS DESIGN AND QUALITY

- PHILIPS DESIGN USER INTERFACE
- MATTE FINISHING
- DIMENSIONS: 172 x 165 x 20 MM

#### **EASY CONTROL AND USE**

- ANSWER CALL AND OPEN GATE SENSITIVE BUTTONS SHORTCUTS
- TOUCH SCREEN INTERFACE
- BLIND USER FRIENDLY SENSITIVE BUTTONS MARKED WITH DOTS AND CURVED
- MISSED VISITS NOTIFICATION BLINKING LED AND PICTURE STORED

## **VISITOR IDENTIFICATION MADE SIMPLE (WITH 531026)**

- VISITOR CALLS REGISTERED
- 100 PICTURES

#### **EASY INSTALLATION AND SETUP**

- EASY APPARTMENT SELECTIONS WITH SWITCHES ON THE BACK OF MONITOR
- 2 WIRES BUS COMMUNICATION