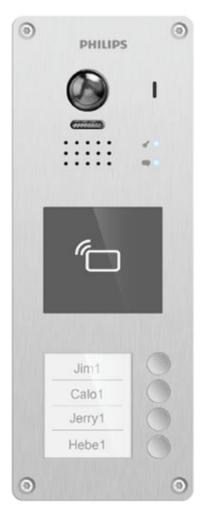

#### **4 BUTTONS OUTDOOR**

#### PHILIPS DESIGN AND QUALITY

- ROBUST METAL CASING
- MATTE FINISHING
- FLUSH MOUNTED
- DIMENSIONS: 325 x 135 MM

#### **EASY ACCESS**

- RFID CONTROLLED GATE
- 1 PUSH CALL BUTTON FOR EACH APARTMENT NO NEED TO SCROLL LIST

#### VISITOR IDENTIFICATION MADE SIMPLE

- 105° CAMERA ANGLE
- NIGHT VISION

### **ACCESS CONTROL MADE SIMPLE TO USE**

- VOICE SYNTHESIS IN FRENCH, ENGLISH, GERMAN, DUTCH, SPANISH, ITALIAN, PORTUGUESE, POLISH
- VISUAL NOTIFICATION OF THE ACTIONS THROUGH LEDS: CALL ON-GOING, DOOR OPEN