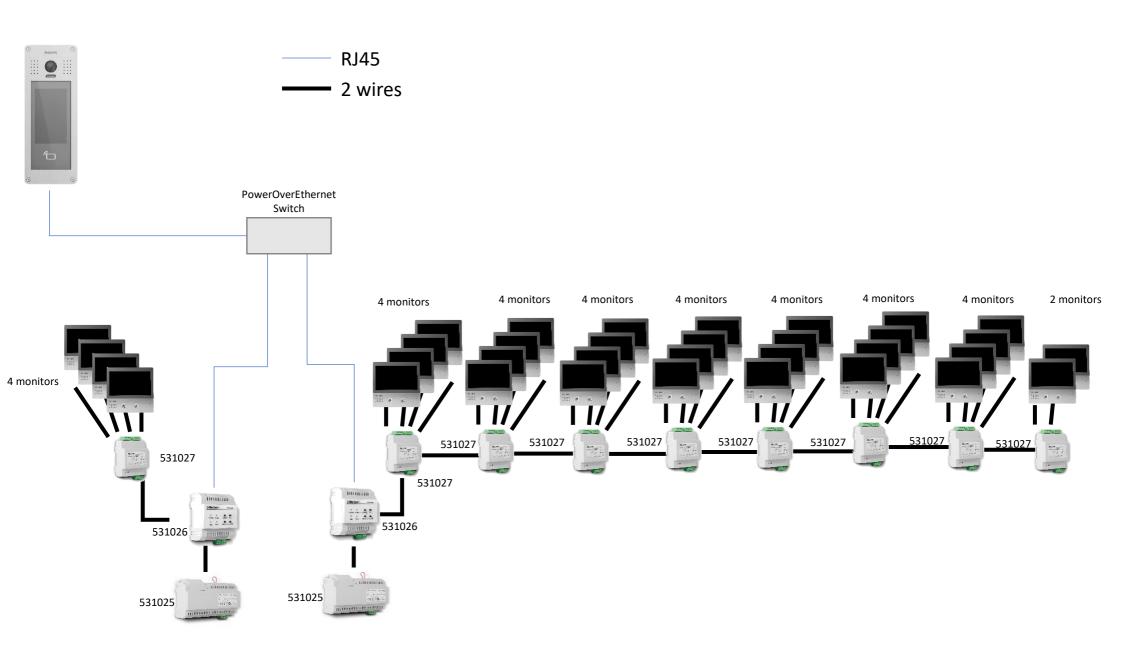

NISH, ITALIAN, PORTUGUESE, POLISH
- VISUAL NOTIFICATION OF THE ACTIONS THROUGH LEDS: CALL ON-GOING, DOOR OPEN



#### **INDOOR MONITOR**

#### PHILIPS DESIGN AND QUALITY

- PHILIPS DESIGN USER INTERFACE
- MATTE FINISHING
- DIMENSIONS: 172 x 165 x 20 MM

#### **EASY CONTROL AND USE**

- ANSWER CALL AND OPEN GATE SENSITIVE BUTTONS SHORTCUTS
- TOUCH SCREEN INTERFACE
- BLIND USER FRIENDLY SENSITIVE BUTTONS MARKED WITH DOTS AND CURVED
- MISSED VISITS NOTIFICATION BLINKING LED AND PICTURE STORED

## **VISITOR IDENTIFICATION MADE SIMPLE (WITH 531026)**

- VISITOR CALLS REGISTERED
- 100 PICTURES

#### **EASY INSTALLATION AND SETUP**

- EASY APPARTMENT SELECTIONS WITH SWITCHES ON THE BACK OF MONITOR
- 2 WIRES BUS COMMUNICATION



## **MOUNTING**



## **MOUNTING**



2 monitors in same appartment



# Distance reminder