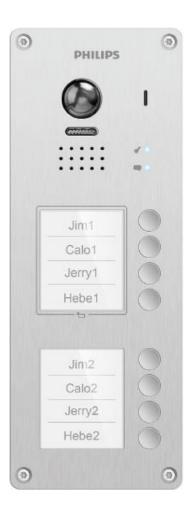

#### **8 BUTTONS OUTDOOR**

#### PHILIPS DESIGN AND QUALITY

- ROBUST METAL CASING
- MATTE FINISHING
- FLUSH MOUNTED
- DIMENSIONS: 325 x 135 MM

#### **EASY ACCESS**

- RFID CONTROLLED GATE
- 1 PUSH CALL BUTTON FOR EACH APARTMENT NO NEED TO SCROLL LIST

#### VISITOR IDENTIFICATION MADE SIMPLE

- 105° CAMERA ANGLE
- NIGHT VISION

#### **ACCESS CONTROL MADE SIMPLE TO USE**

- VOICE SYNTHESIS IN FRENCH, ENGLISH, GERMAN, DUTCH, SPANISH, ITALIAN, PORTUGUESE, POLISH
- VISUAL NOTIFICATION OF THE ACTIONS THROUGH LEDS: CALL ON-GOING, DOOR OPEN