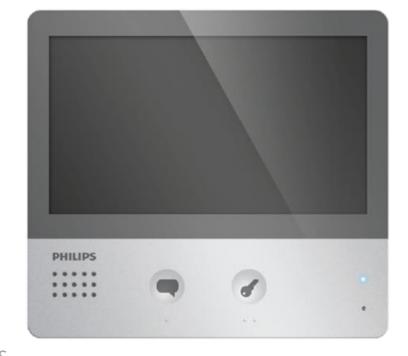

#### **INDOOR MONITOR**

#### PHILIPS DESIGN AND QUALITY

- PHILIPS DESIGN USER INTERFACE
- MATTE FINISHING
- DIMENSIONS: 172 x 165 x 20 MM

#### **EASY CONTROL AND USE**

- ANSWER CALL AND OPEN GATE SENSITIVE BUTTONS SHORTCUTS
- TOUCH SCREEN INTERFACE
- BLIND USER FRIENDLY SENSITIVE BUTTONS MARKED WITH DOTS AND CURVED
- MISSED VISITS NOTIFICATION BLINKING LED AND PICTURE STORED

## **VISITOR IDENTIFICATION MADE SIMPLE (WITH 531026)**

- VISITOR CALLS REGISTERED
- 100 PICTURES

#### **EASY INSTALLATION AND SETUP**

- EASY APPARTMENT SELECTIONS WITH SWITCHES ON THE BACK OF MONITOR
- 2 WIRES BUS COMMUNICATION