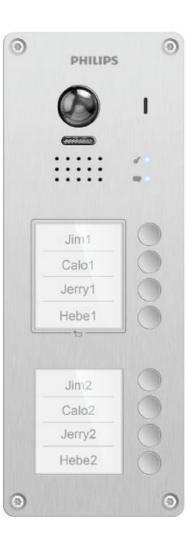

#### **8 BUTTONS OUTDOOR**

#### PHILIPS DESIGN AND QUALITY

- ROBUST METAL CASING
- MATTE FINISHING
- FLUSH MOUNTED
- DIMENSIONS: 325 x 135 MM

#### **EASY ACCESS**

- RFID CONTROLLED GATE
- 1 PUSH CALL BUTTON FOR EACH APARTMENT NO NEED TO SCROLL LIST

#### VISITOR IDENTIFICATION MADE SIMPLE

- 105° CAMERA ANGLE
- NIGHT VISION

#### **ACCESS CONTROL MADE SIMPLE TO USE**

- VOICE SYNTHESIS IN FRENCH, ENGLISH, GERMAN, DUTCH, SPANISH, ITALIAN, PORTUGUESE, POLISH
- VISUAL NOTIFICATION OF THE ACTIONS THROUGH LEDS: CALL ON-GOING, DOOR OPEN