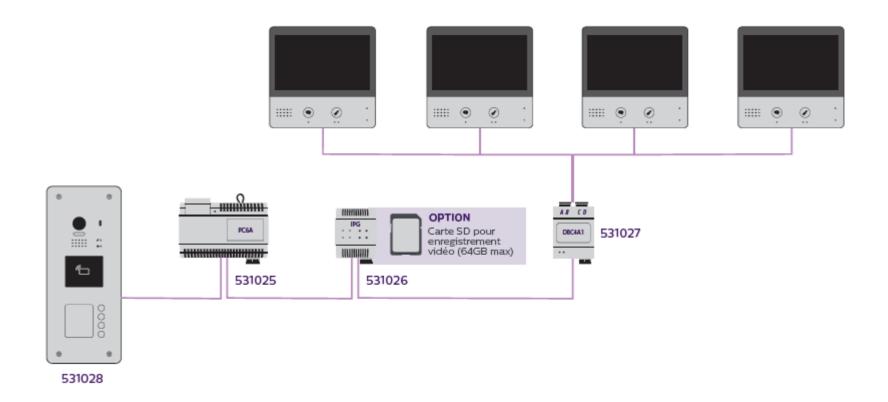

ICE SYNTHESIS IN FRENCH, ENGLISH, GERMAN, DUTCH, SPANISH, ITALIAN, PORTUGUESE, POLISH
- VISUAL NOTIFICATION OF THE ACTIONS THROUGH LEDS: CALL ON-GOING, DOOR OPEN



#### **INDOOR MONITOR**

#### PHILIPS DESIGN AND QUALITY

- PHILIPS DESIGN USER INTERFACE
- MATTE FINISHING
- DIMENSIONS: 172 x 165 x 20 MM

#### **EASY CONTROL AND USE**

- ANSWER CALL AND OPEN GATE SENSITIVE BUTTONS SHORTCUTS
- TOUCH SCREEN INTERFACE
- BLIND USER FRIENDLY SENSITIVE BUTTONS MARKED WITH DOTS AND CURVED
- MISSED VISITS NOTIFICATION BLINKING LED AND PICTURE STORED

## **VISITOR IDENTIFICATION MADE SIMPLE (WITH 531026)**

- VISITOR CALLS REGISTERED
- 100 PICTURES

#### **EASY INSTALLATION AND SETUP**

- EASY APPARTMENT SELECTIONS WITH SWITCHES ON THE BACK OF MONITOR
- 2 WIRES BUS COMMUNICATION



## **MOUNTING**



## **MOUNTING**



2 monitors in same appartment



# Distance reminder