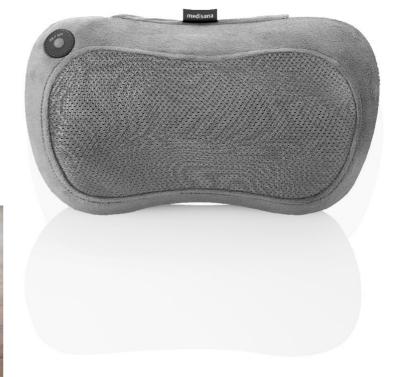

## Shiatsu Massage Cushion MC 250

Art.-No. 88957 | EAN 4015588 88957 8

- ✓ Soothing Shiatsu massage for shoulder, back, legs and neck
- ✓ 4 rotating massage heads
- ✓ Additional red light and heat function
- ✓ Simple "one-button" operation
- ✓ Comfortable and soft fabric

### APPLICATION | FEATURES

- Soothing Shiatsu massage for shoulder, back, legs and neck
- 4 rotating massage heads
- Additional red light and heat function
- Integrated control panel
- Simple "one-button" operation
- Convenient velcro for fastening at the back of the chair
- Comfortable and soft fabric
- Easy to clean material
- Small and handy design