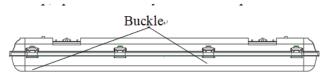

## @ Dismantling Instructions

# LED Tri-proof tube light

Item no: 2525879

### 1 Dismantling recommendations

- Disconnect from power supply.
- Ask help from a professional if needed.

## 2 Dismantling instructions

### Step 1

Remove the buckle from the lamp carefully.



#### Sten 2

Remove the diffuser from the lamp carefully.



# Step 3

Replace with a new tube.



### Step 4

Fix the diffuser and the clips before used, then put the tube into the lamp holder. After that, turn 90 degrees.



This is a publication by Conrad Electronic SE, Klaus-Conrad-Str. 1, D-92240 Hirschau (www.conrad.com).

All rights including translation reserved. Reproduction by any method (e.g. photocopying, microfilming or the capture in electronic data processing systems) requires prior written approval from the editor. Reprinting, also in part, is prohibited. This publication reflects the technical status at the time of printing.

Copyright by Conrad Electronic SE.

\*2525879\_V1\_0622\_hs\_en 572270347 I1/O1 en