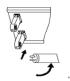

### Step 4

Fix the diffuser and the clips before used, then put the tube into the lamp holder. After that, turn 90 degrees.

This is a publication by Conrad Electronic SE, Klaus-Conrad-Str. 1, D-92240 Hirschau (www.conrad.com).