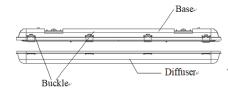

## @ Dismantling Instructions

# LED Tri-proof tube light

Item no: 2525879

### 1 Dismantling recommendations

- Disconnect from power supply.
- Ask help from a professional if needed.

## 2 Dismantling instructions

### Step 1

Remove the buckle from the lamp carefully.



#### Sten 2

Remove the diffuser from the lamp carefully.



# Step 3

Replace with a new tube.



### Step 4

Fix the diffuser and the clips before used, then put the tube into the lamp holder. After that, turn 90 degrees.



This is a publication by Conrad Electronic SE, Klaus-Conrad-Str. 1, D-92240 Hirschau (www.conrad.com).

All rights including translation reserved. Reproduction by any method (e.g. photocopying, microfilming or the capture in electronic data processing systems) requires prior written approval from the editor. Reprinting, also in part, is prohibited. This publication reflects the technical status at the time of printing.

Copyright by Conrad Electronic SE.

\*2525879\_V1\_0622\_hs\_en 572270347 I1/O1 en