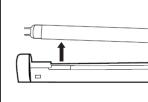

### Step 3 Take out the LED.

This is a publication by Conrad Electronic SE, Klaus-Conrad-Str. 1, D-92240 Hirschau (www.conrad.com). All rights including translation reserved. Reproduction by any method (e.g. photocopying, microfilming or the capture in electronic data processing systems) requires prior written approval from the editor. Reprinting, also in part, is prohibited. This publication reflects the technical status at the time of printing.