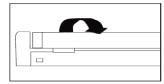

### Dismantling Instructions

# LED tube light

Item no: 2525881

## 1 Dismantling recommendations

- Disconnect from power supply.
- Ask help from a professional if needed.

# 2 Dismantling instructions

#### Step 1

Push the can out.



# Step 2

Turn the LED tube 90 degrees.



### Step 3 Take out the LED.





This is a publication by Conrad Electronic SE, Klaus-Conrad-Str. 1, D-92240 Hirschau (www.conrad.com). All rights including translation reserved. Reproduction by any method (e.g. photocopying, microfilming or the capture in electronic data processing systems) requires prior written approval from the editor. Reprinting, also in part, is prohibited. This publication reflects the technical status at the time of printing.

Copyright by Conrad Electronic SE.

\*2525881\_V1\_0622\_hs\_en 569378827 I1/O1 en