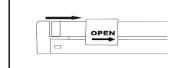

### Dismantling Instructions

# LED tube light

Item no: 2525881

## 1 Dismantling recommendations

- Disconnect from power supply.
- Ask help from a professional if needed.

# 2 Dismantling instructions

#### Step 1

Push the can out.



# Step 2

Turn the LED tube 90 degrees.



### Step 3 Take out the LED.





This is a publication by Conrad Electronic SE, Klaus-Conrad-Str. 1, D-92240 Hirschau (www.conrad.com). All rights including translation reserved. Reproduction by any method (e.g. photocopying, microfilming or the capture in electronic data processing systems) requires prior written approval from the editor. Reprinting, also in part, is prohibited. This publication reflects the technical status at the time of printing.

Copyright by Conrad Electronic SE.

\*2525881\_V1\_0622\_hs\_en 569378827 I1/O1 en