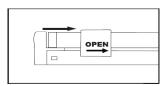

# 2 Dismantling instructions

Step 1

Push the can out.

Step 2

Turn the LED tube 90 degrees.