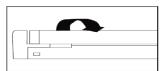

# 2 Dismantling instructions

Step 1

Push the can out.

Step 2

Turn the LED tube 90 degrees.