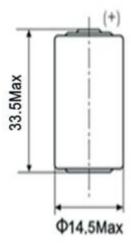

## **DATASHEET**

Item No.: 2526461

Type designation: ER14335 Size: 2/3AA

Chemical system: Li/SOC12

Nominal voltage: 3.6 V

Max weight: 13g

Max dimension: 14.5mm × 33.5mm

Measuring equipment shall be with a minimum accuracy of  $\pm 0.05$ mm

## Cell Dimension: mm

Nominal Capacity: 1600 mAh

Operating temperature: -55  $^{\circ}$ C  $\sim$  +50  $^{\circ}$ C

Recommended temperature:  $+10^{\circ}\text{C} \sim +25^{\circ}\text{C}$ 

Recommend storage temperature:  $\leq 30^{\circ}C$ 