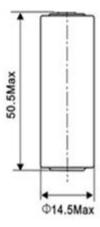

## **DATASHEET**

Item No.: 2526462

Type designation: ER14505 Size: AA

Chemical system: Li/SOC12

Nominal voltage: 3.6 V

Max weight: 19g

Max dimension: 14.5mm × 50.5mm

Measuring equipment shall be with a minimum accuracy of  $\pm 0.05$ mm

## Cell Dimension: mm

Nominal Capacity: 2400 mAh

Operating temperature: -55  $^{\circ}$ C  $\sim$  +50  $^{\circ}$ C

Recommended temperature:  $+10^{\circ}\text{C} \sim +25^{\circ}\text{C}$ 

Recommend storage temperature:  $\leq 30^{\circ}C$ 