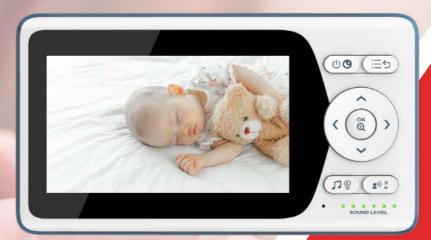

### Be reassured when baby sleeps

The VM-M500 baby monitor allows you to keep an eye on your baby with complete peace of mind. The 4.3" screen coupled with panaramic and infrared night vision will transmit baby's every move. Thanks to the VOX mode, the baby monitor goes into standby mode as soon as it no longer hears any sound and is triggered at the slightest noise. Among its many features, the range temperature monitoring, the two-way communication or the possibility of giving off a nightlight or lullabies, will allow baby to fall asleep in complete tranquility.

Product Ref.: TF-VM-M500

Screen size 4.3"

Temperature display and alarm

Zoom, Tilt, Rotate function

Nightlight

**DESIGN - QUALITY - SIMPLICITY**www.befuzze.com

#### **SPECIFICATIONS**

| Screen size                                   | 4,3''               |  |  |
|-----------------------------------------------|---------------------|--|--|
| Technology                                    | 2,4 GHz             |  |  |
| Distance range (without any obstruction)      | 300m                |  |  |
| LED sound level indicator                     | Х                   |  |  |
| Out-of-range and low battery alerts           | Х                   |  |  |
| Infrared night vision                         | Х                   |  |  |
| High sensitivity microphone                   | X                   |  |  |
| Volume control                                | X                   |  |  |
| Range temperature monitoring                  | X                   |  |  |
| ECO mode                                      | X                   |  |  |
| VOX mode                                      | X                   |  |  |
| Two-Way communication                         | Χ                   |  |  |
| Nightlight                                    | x (1 colour)        |  |  |
| Lullabies                                     | Χ                   |  |  |
| Digital zoom function                         | X                   |  |  |
| Zoom, Tilt, Rotate function                   | Х                   |  |  |
| Portable motor camera                         | Х                   |  |  |
| Screen resolution                             | 480x272             |  |  |
| Camera resolution                             | 640x480             |  |  |
| Possibility of additionnal cameras            | Χ                   |  |  |
| Baby unit power outlet                        | X                   |  |  |
| Portable parental unit (rechargeable battery) | Battery 1200mAh     |  |  |
| Battery type                                  | Battery Lithium-ion |  |  |
|                                               |                     |  |  |