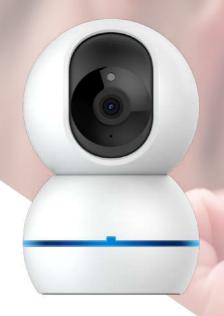

### Be reassured when baby sleeps

The VM-M500 baby monitor allows you to keep an eye on your baby with complete peace of mind. The 4.3" screen coupled with panaramic and infrared night vision will transmit baby's every move. Thanks to the VOX mode, the baby monitor goes into standby mode as soon as it no longer hears any sound and is triggered at the slightest noise. Among its many features, the range temperature monitoring, the two-way communication or the possibility of giving off a nightlight or lullabies, will allow baby to fall asleep in complete tranquility.

Product Ref.: TF-VM-M500

Screen size 4.3"

Temperature display and alarm

Zoom, Tilt, Rotate function

Nightlight

**DESIGN - QUALITY - SIMPLICITY**www.befuzze.com

#### **SPECIFICATIONS**

| Screen size                                   | 4,3''               |  |  |
|-----------------------------------------------|---------------------|--|--|
| Technology                                    | 2,4 GHz             |  |  |
| Distance range (without any obstruction)      | 300m                |  |  |
| LED sound level indicator                     | Х                   |  |  |
| Out-of-range and low battery alerts           | Х                   |  |  |
| Infrared night vision                         | Х                   |  |  |
| High sensitivity microphone                   | X                   |  |  |
| Volume control                                | X                   |  |  |
| Range temperature monitoring                  | X                   |  |  |
| ECO mode                                      | X                   |  |  |
| VOX mode                                      | X                   |  |  |
| Two-Way communication                         | Χ                   |  |  |
| Nightlight                                    | x (1 colour)        |  |  |
| Lullabies                                     | Χ                   |  |  |
| Digital zoom function                         | X                   |  |  |
| Zoom, Tilt, Rotate function                   | Х                   |  |  |
| Portable motor camera                         | Х                   |  |  |
| Screen resolution                             | 480x272             |  |  |
| Camera resolution                             | 640x480             |  |  |
| Possibility of additionnal cameras            | Χ                   |  |  |
| Baby unit power outlet                        | X                   |  |  |
| Portable parental unit (rechargeable battery) | Battery 1200mAh     |  |  |
| Battery type                                  | Battery Lithium-ion |  |  |
|                                               |                     |  |  |