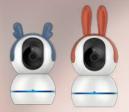

### Be reassured when baby sleeps

The VM-M500 baby monitor allows you to keep an eye on your baby with complete peace of mind. The 4.3" screen coupled with panaramic and infrared night vision will transmit baby's every move. Thanks to the VOX mode, the baby monitor goes into standby mode as soon as it no longer hears any sound and is triggered at the slightest noise. Among its many features, the range temperature monitoring, the two-way communication or the possibility of giving off a nightlight or lullabies, will allow baby to fall asleep in complete tranquility.

Product Ref.: TF-VM-M500

Screen size 4.3"

Temperature display and alarm

Zoom, Tilt, Rotate function

Nightlight

**DESIGN - QUALITY - SIMPLICITY**www.befuzze.com