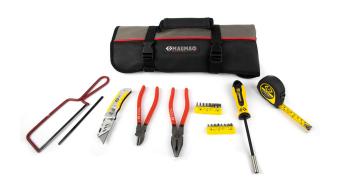

## **Product Specification PDF**

| Date              | Correct as of 10th Feb 2022 |
|-------------------|-----------------------------|
| Brand             | C.K                         |
| Product           | T5970                       |
| Description       | Core Tool Kit               |
| Barcode           | 5013969247725               |
| Commodity code    | 8206000000                  |
| Country of origin | TW                          |

Features & Benefits

~Professional Quality Tools for Everyday Tasks~

| Product Weights and Measures |              |                             |                     |                   |  |
|------------------------------|--------------|-----------------------------|---------------------|-------------------|--|
|                              | Product only | Product & primary packaging | Secondary packaging | Transit packaging |  |
| Item Quantity                | 1            | 1                           | -                   | -                 |  |
| Width mm                     | 160          | -                           | -                   | -                 |  |
| Depth mm                     | 80           | -                           | -                   | -                 |  |
| Height mm                    | 400          | -                           | -                   | -                 |  |
| Weight                       | 1700         | -                           | -                   | -                 |  |
| Packaging Information        | Card use     | -                           | -                   | -                 |  |
|                              | Card gms     | -                           | -                   | -                 |  |
|                              | Plastic use  | -                           | -                   | -                 |  |
|                              | Plastic gms  | -                           | -                   | -                 |  |
|                              | Metal use    | -                           | -                   | -                 |  |
|                              | Metal gms    | -                           | -                   | -                 |  |
|                              | Timber use   | -                           | -                   | -                 |  |
|                              | Timber gms   | -                           | -                   | -                 |  |